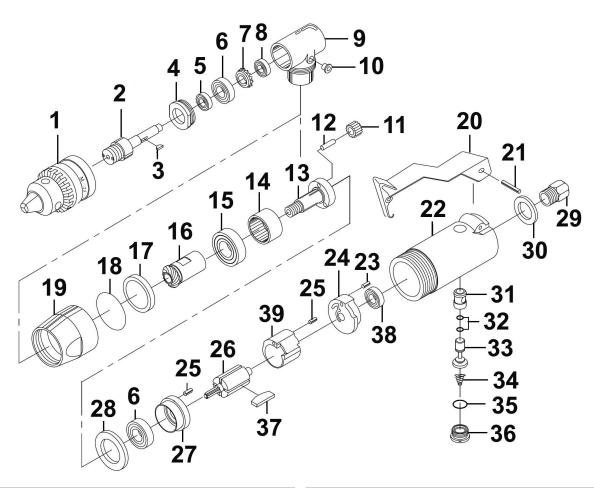

## Parts Information: Mini Air Angle Drill Ø6mm Model No: SA1008

| Item                                                                                                                                                            | Part No.    | Description            | Item | Part No.    | Description            |
|-----------------------------------------------------------------------------------------------------------------------------------------------------------------|-------------|------------------------|------|-------------|------------------------|
| 1                                                                                                                                                               | SA.MSA-202  | Chuck                  | 21   | SA.P0322    | Throttle Lever Pin     |
| 2                                                                                                                                                               | SA.20313-35 | Spindle                | 22   | SA.61011-01 | Motor Housing          |
| 3                                                                                                                                                               | SA.31303-32 | Woodruff Key           | 23   | SA.P0205    | Dowel Pin              |
| 4                                                                                                                                                               | SA.51233-34 | Lock Nut               | 24   | SA.61012-14 | Rear End Plate         |
| 5                                                                                                                                                               | B/698ZZ     | Bearing 698zz          | 25   | SA.P2505    | Spring Pin (Set of 2)  |
| 6                                                                                                                                                               | B/608ZZ     | Bearing 608zz          | 26   | SA.61012-17 | Rotor                  |
| 7                                                                                                                                                               | SA.31303-28 | Pinion Gear            | 27   | SA.61112-20 | Front End Plate        |
| 8                                                                                                                                                               | B/R4ZZ      | Bearing r4zz           | 28   | SA.61013-44 | Gear Washer            |
| 9                                                                                                                                                               | SA.31013-25 | Angle Head Housing     | 29   | SA.57501-09 | Inlet Bushing          |
| 10                                                                                                                                                              | SA.31303-26 | Oil Plug               | 30   | SA.61011-13 | Exhaust Sleeve         |
| 11                                                                                                                                                              | SA.61113-22 | Planet Gear (Set of 3) | 31   | SA.61011-02 | Valve Bushing          |
| 12                                                                                                                                                              | SA.21403-23 | Planet Pin (Set of 3)  | 32   | SA.R0401    | O-Ring (4x1mm)         |
| 13                                                                                                                                                              | SA.11013-24 | Planet Spindle         | 33   | SA.61011-04 | Throttle Valve         |
| 14                                                                                                                                                              | SA.61013-25 | Internal Gear          | 34   | SA.31211-05 | Valve Spring           |
| 15                                                                                                                                                              | B/6000ZZ    | Bearing 6000zz         | 35   | SA.R0802    | O-Ring (8x2mm)         |
| 16                                                                                                                                                              | SA.31302-22 | Spindle Gear           | 36   | SA.61011-10 | Valve Screw            |
| 17                                                                                                                                                              | SA.51093-31 | Pinion Gear Washer     | 37   | SA.61012-18 | Rotor Blade (Set of 4) |
| 18                                                                                                                                                              | SA.R2815    | O-Ring (28x1.5mm)      | 38   | B/696ZZ     | Bearing 696zz          |
| 19                                                                                                                                                              | SA.51093-30 | Motor Clamp            | 39   | SA.31022-16 | Cylinder               |
| 20                                                                                                                                                              | SA.38221-09 | Throttle Lever         |      | SA.WO318    | Chuck Key (Not Shown)  |
| IOTE: It is our policy to continually improve products and as such we reserve the right to alter data, specifications and component parts without prior notice. |             |                        |      |             |                        |