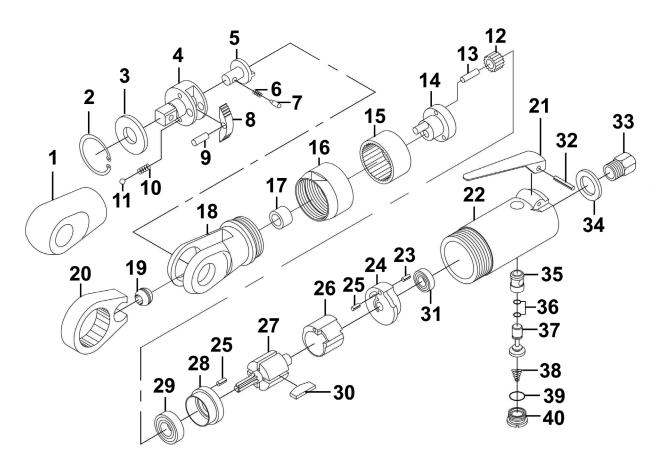

## Parts Information:

## Mini Air Ratchet Wrench 3/8"Sq Drive **Model No: SA1002**

| Item | Part No.    | Description             |
|------|-------------|-------------------------|
| 1    | SA.61114-01 | Ratchet Housing Cover   |
| 2    | SA.61013-42 | Retaining Ring          |
| 3    | SA.61023-41 | Thrust Washer           |
| 4    | SA.61023-36 | 3/8" Ratchet Anvil      |
| 5    | SA.61113-33 | Reverse Button          |
| 6    | SA.61113-34 | Reverse Spring          |
| 7    | SA.61113-35 | Reverse Pin             |
| 8    | SA.61013-37 | Ratchet Pawl            |
| 9    | SA.61113-38 | Pawl Pin                |
| 10   | SA.61113-39 | Pawl Spring (Set of 2)  |
| 11   | SA.61113-40 | Thrust Ball 1/8"        |
| 12   | SA.61113-22 | Planet Gear (Set of 3)  |
| 13   | SA.61113-23 | Planet Pin (Set of 3)   |
| 14   | SA.61013-24 | Gear Case               |
| 15   | SA.61013-25 | Internal Gear           |
| 16   | SA.61013-26 | Clamp Nut               |
| 17   | SA.BN1308   | Needle Bearing (BN1308) |
| 18   | SA.61013-27 | Ratchet Housing         |
| 19   | SA.61113-30 | Drive Bushing           |
| 20   | SA.61013-31 | Ratchet Yoke            |

| Item | Part No.    | Description            |
|------|-------------|------------------------|
| 21   | SA.61011-11 | Throttle Lever         |
| 22   | SA.61011-01 | Motor Housing          |
| 23   | SA.P0205    | Dowel Pin              |
| 24   | SA.61012-14 | Rear End Plate         |
| 25   | SA.P2505    | Spring Pin (Set of 2)  |
| 26   | SA.31022-16 | Cylinder               |
| 27   | SA.61012-17 | Rotor                  |
| 28   | SA.61112-20 | Front End Plate        |
| 29   | B/608ZZ     | Bearing 608zz          |
| 30   | SA.61012-18 | Rotor Blade (Set of 4) |
| 31   | B/696ZZ     | Bearing 696zz          |
| 32   | SA.P0322    | Throttle Lever Pin     |
| 33   | SA.57501-09 | Inlet Bushing          |
| 34   | SA.61011-13 | Exhaust Sleeve         |
| 35   | SA.61011-02 | Valve Bushing          |
| 36   | SA.R0401    | O-Ring (4x1mm)         |
| 37   | SA.61011-04 | Throttle Valve         |
| 38   | SA.31211-05 | Valve Spring           |
| 39   | SA.R0802    | O-Ring (8x2mm)         |
| 40   | SA.61011-10 | Valve Screw            |