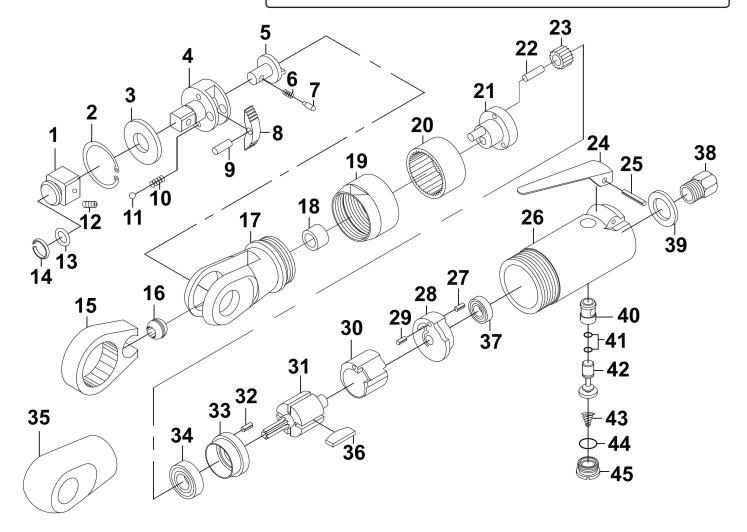

## 2-in-1 Mini Air Ratchet Wrench 1/4" & 1/2"Sq Drive

Model No: SA1001

| Item | Part No.    | Description            |
|------|-------------|------------------------|
| 1    | SA.61033-36 | Anvil Cap              |
| 2    | SA.61013-42 | Retaining Ring         |
| 3    | SA.61013-41 | Thrust Washer          |
| 4    | SA.61013-36 | 1/4" Ratchet Anvil     |
| 5    | SA.61113-33 | Reverse Button         |
| 6    | SA.61113-34 | Reverse Spring         |
| 7    | SA.61113-35 | Reverse Pin            |
| 8    | SA.61013-37 | Ratchet Pawl           |
| 9    | SA.61113-38 | Pawl Pin               |
| 10   | SA.61113-39 | Pawl Spring (Set of 2) |
| 11   | SA.61113-40 | Thrust Ball 1/8"       |

| Item | Part No.    | Description              |
|------|-------------|--------------------------|
| 12   | GSM43.S     | Grub screw m4x3 (single) |
| 13   | SA.RX-007   | Retainer O-Ring          |
| 14   | SA.68243-30 | Socket Retainer          |
| 15   | SA.61013-31 | Ratchet Yoke             |
| 16   | SA.61113-30 | Drive Bushing            |
| 17   | SA.61013-27 | Ratchet Housing          |
| 18   | SA.BN1308   | Needle Bearing(BN1308)   |
| 19   | SA.61013-26 | Clamp Nut                |
| 20   | SA.61013-25 | Internal Gear            |
| 21   | SA.61013-24 | Gear Case                |
| 22   | SA.61113-23 | Planet Pin (Set of 3)    |

## 2-in-1 Mini Air Ratchet Wrench 1/4" & 1/2"Sq Drive **Model No: SA1001**

| Item | Part No.    | Description            |
|------|-------------|------------------------|
| 23   | SA.61113-22 | Planet Gear (Set of 3) |
| 24   | SA.61011-11 | Throttle Lever         |
| 25   | SA.P0322    | Throttle Lever Pin     |
| 26   | SA.61011-01 | Motor Housing          |
| 27   | SA.P0205    | Dowel Pin              |
| 28   | SA.61012-14 | Rear End Plate         |
| 29   | SA.P0205    | Dowel Pin              |
| 30   | SA.31022-16 | Cylinder               |
| 31   | SA.61012-17 | Rotor                  |
| 32   | SA.P2505    | Spring Pin (Set of 2)  |
| 33   | SA.61112-20 | Front End Plate        |
| 34   | B/608ZZ     | Bearing 608zz          |

| Item | Part No.    | Description                |
|------|-------------|----------------------------|
| 35   | SA.61114-01 | Ratchet Housing Cover      |
| 36   | SA.61012-18 | Rotor Blade (Set of 4)     |
| 37   | B/696ZZ     | Bearing 696zz              |
| 38   | SA.57501-09 | Inlet Bushing              |
| 39   | SA.61011-13 | Exhaust Sleeve             |
| 40   | SA.61011-02 | Valve Bushing              |
| 41   | SA.R0401    | O-Ring (4x1mm)             |
| 42   | SA.61011-04 | Throttle Valve             |
| 43   | SA.31211-05 | Valve Spring               |
| 44   | SA.R0802    | O-Ring (8x2mm)             |
| 45   | SA.61011-10 | Valve Screw                |
|      | SA.P-WO002  | Hex Wrench 2mm (Not Shown) |