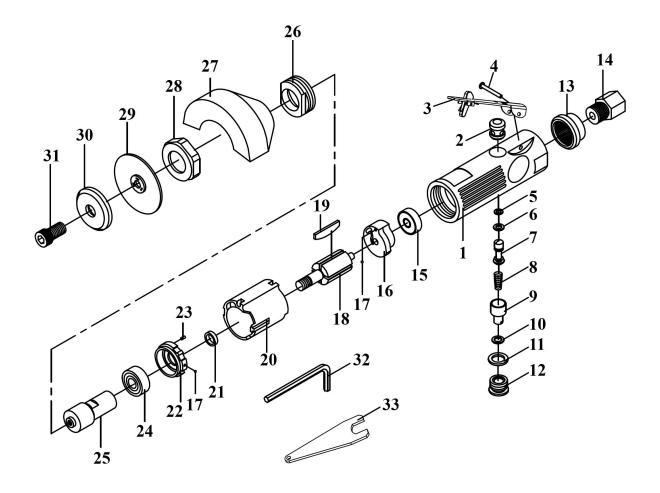

## Parts Information: Air Rotary Cut-Off Tool Ø75mm Model No: S01005

| Item | Part No.  | Description         |
|------|-----------|---------------------|
| 1    | S01005.01 | HOUSING             |
| 2    | S01005.02 | VALVE BUSHING       |
| 3    | S01005.03 | TRIGGER COMPLETE    |
| 4    | S01005.04 | TRIGGER PIN         |
| 5    | S01005.05 | O-RING (4.8x1.6mm)  |
| 6    | S01005.06 | O-RING (5.6x2mm)    |
| 7    | GSA232.07 | THROTTLE VALVE      |
| 8    | GSA232.08 | SPRING              |
| 9    | S01005.09 | AIR REGULATOR       |
| 10   | S01005.10 | O-RING (7x2mm)      |
| 11   | S01005.11 | O-RING (12x3mm)     |
| 12   | S01005.12 | VALVE PLUG          |
| 13   | S01005.13 | MULLER COVER        |
| 14   | GSA07.07  | AIR INLET CONNECTOR |
| 15   | B/626ZZ   | BEARING 626ZZ       |
| 16   | S01005.16 | REAR END PLATE      |
| 17   | SB-2.5    | STEEL BALL 2.5mm    |

| Item | Part No.  | Description                                    |
|------|-----------|------------------------------------------------|
| 18   | S01005.18 | ROTOR                                          |
| 19   | GSA232.20 | ROTOR BLADE                                    |
| 20   | GSA232.21 | CYLINDER                                       |
| 21   | S01005.21 | SPACER                                         |
| 22   | S01005.22 | FRONT END PLATE                                |
| 23   | S01005.23 | PIN (2x6)                                      |
| 24   | B/6000ZZ  | BEARING 6000ZZ                                 |
| 25   | S01005.25 | COLLET HOLDER                                  |
| 26   | S01005.26 | RETAINER                                       |
| 27   | S01005.27 | GUARD                                          |
| 28   | S01005.28 | LOCK NUT                                       |
| 29   | PTC/3C    | CUTTING DISC 75 x 2mm 10mm BORE                |
|      | PTC/3C5   | CUTTING DISC 75 x 2mm 10mm BORE (NOT<br>SHOWN) |
| 30   | S01005.30 | BEVELLED SPACER                                |
| 31   | S01005.31 | SCREW (M6x12)                                  |
| 32   | S01005.32 | HEX WRENCH                                     |
| 33   | S01005.33 | WRENCH                                         |