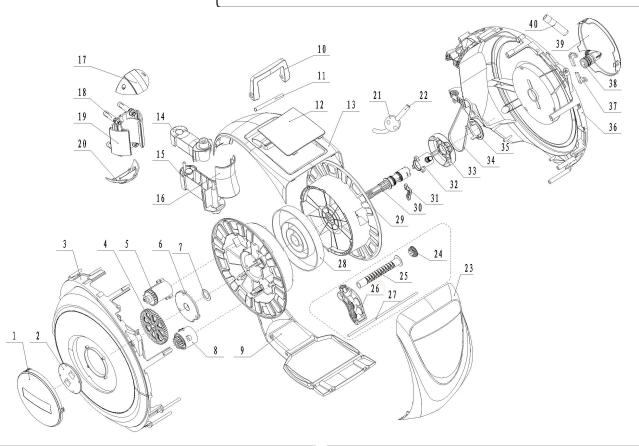

## Parts Information: **Auto Rewind Control Garden Hose Reel** 30mtr Model No: RWH15.V3

| Item | Part No.    | Description                   |
|------|-------------|-------------------------------|
| 1    | RWH15.V3-01 | SIDE COVER (LEFT)             |
| 2    | RWH15.V3-02 | TENSION COVER                 |
| 3    | RWH15.V3-03 | LEFT SIDE CASING              |
| 4    | RWH15.V3-04 | GEAR                          |
| 5    | RWH15.V3-05 | RETRACTING ASS'Y (SMALL GEAR) |
| 6    | RWH15.V3-06 | SUPPORT COVER                 |
| 7    | RWH15.V3-07 | GASKET                        |
| 8    | RWH15.V3-08 | LOCKABLE DEVICE (LARGE GEAR)  |
| 9    | RWH15.V3-09 | BOTTOM CASING                 |
| 10   | RWH15.V3-10 | HANDLE                        |
| 11   | RWH15.V3-11 | HANDLE SHAFT                  |
| 12   | RWH15.V3-12 | TOP COVER                     |
| 13   | RWH15.V3-13 | TOP CASING                    |
| 14   | SA824.14    | UPPER SWIVEL COVER            |
| 15   | SA824.15    | LOWER SWIVEL COVER            |
| 16   | RWH15.V3-16 | COVER FOR SWIVEL              |
| 17   | RWH15.V3-17 | WALL BRACKET COVER (TOP)      |
| 18   | RWH15.V3-18 | BOLT                          |
| 19   | RWH15.V3-19 | WALL BRACKET                  |
| 20   | RWH15.V3-20 | BRACKET COVER (BOTTOM)        |
| 21   | RWH15.V3-21 | STOP BALL                     |

| Item | Part No.    | Description                          |
|------|-------------|--------------------------------------|
| 22   | RWH15.V3-22 | HOSE                                 |
| 23   | RWH15.V3-23 | FRONT COVER - GREEN                  |
| 24   | RWH15.V3-24 | GEAR WHEEL                           |
| 25   | RWH15.V3-25 | SCREW                                |
| 26   | RWH15.V3-26 | MOUNTING RACK ASS'Y                  |
| 27   | RWH15.V3-27 | SHAFT FOR RACKING ASS'Y              |
| 28   | RWH15.V3-28 | MAIN SPRING                          |
| 29   | RWH15.V3-29 | DRUM ASSEMBLY                        |
| 30   | RWH15.V3-30 | MAIN SHAFT                           |
| 31   | RWH15.V3-31 | CLAMP                                |
| 32   | RWH15.V3-32 | OUTLET CONNECTOR                     |
| 33   | RWH15.V3-33 | WHEEL CAP                            |
| 34   | RWH15.V3-34 | BELT,RIBBED                          |
| 35   | RWH15.V3-35 | FIXED GUARD                          |
| 36   | RWH15.V3-36 | RIGHT SIDE CASING                    |
| 37   | RWH15.V3-37 | SHAFT STATOR                         |
| 38   | RWH15.V3-38 | INLET CONNECTOR                      |
| 39   | RWH15.V3-39 | RIGHT COVER                          |
| 40   | RWH15.V3-40 | INLET HOSE                           |
|      | RWH15.V3-FK | FIXING KIT (SCREWS ETC.) (NOT SHOWN) |