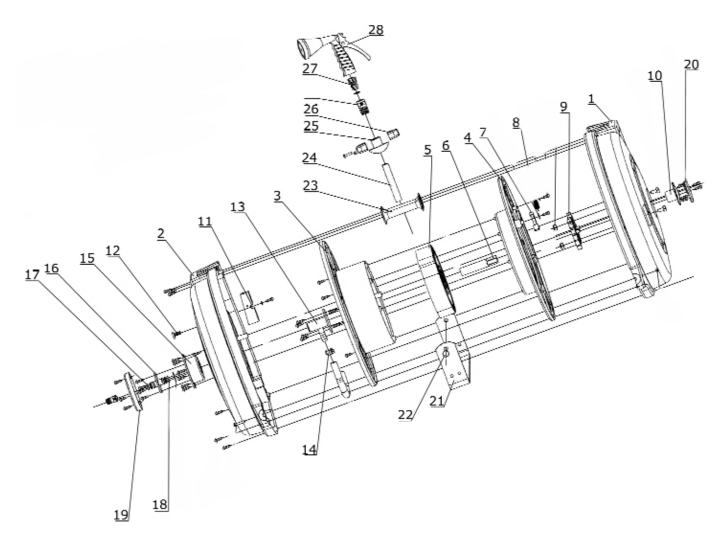

## **Retractable Garden Hose Reel 15mtr Model No: RWH15**

| Item | Part No. | Description            |
|------|----------|------------------------|
| 1    | RWH15.01 | OUTER CASING (RIGHT)   |
| 2    | RWH15.02 | OUTER CASING (LEFT)    |
| 3    | RWH15.03 | DRUM (LEFT)            |
| 4    | RWH15.04 | DRUM (RIGHT)           |
| 5    | RWH15.05 | SPRING                 |
| 6    | RWH15.06 | AXLE                   |
| 7    | RWH15.07 | RATCHET MECHANISM      |
| 8    | RWH15.09 | SPRING ACCESS PANEL    |
| 9    | RWH15.11 | LOCKING RING           |
| 10   | RWH15.15 | SPRING ADJUSTABLE BUSH |
| 11   | RWH15.16 | STOP BLOCK             |
| 12   | RWH15.17 | SCREW                  |
| 13   | RWH15.18 | SWIVEL BODY            |
| 14   | RWH15.19 | HOSE CLIP              |
| 15   | RWH15.20 | BUSHING                |

| Item | Part No. | Description            |
|------|----------|------------------------|
| 16   | RWH15.21 | SWIVEL SPOOL           |
| 17   | RWH15.22 | FITTING                |
| 18   | RWH15.23 | O-RING                 |
| 19   | RWH15.24 | COVER (LEFT)           |
| 20   | RWH15.25 | COVER (RIGHT)          |
| 21   | RWH15.26 | BRACKET                |
| 22   | RWH15.27 | PIN                    |
| 23   | RWH15.29 | ROLLER                 |
| 24   | RWH15.30 | HOSE 10mm x 15mtr      |
| 25   | RWH15.31 | BALL STOP              |
| 26   | RWH15.32 | HOSE CLIP              |
| 27   | RWH15.37 | FITTING FOR SPRAY GUN  |
| 28   | RWH15.38 | SPRAY GUN              |
|      | RWH15.RK | REPAIR KIT (NOT SHOWN) |