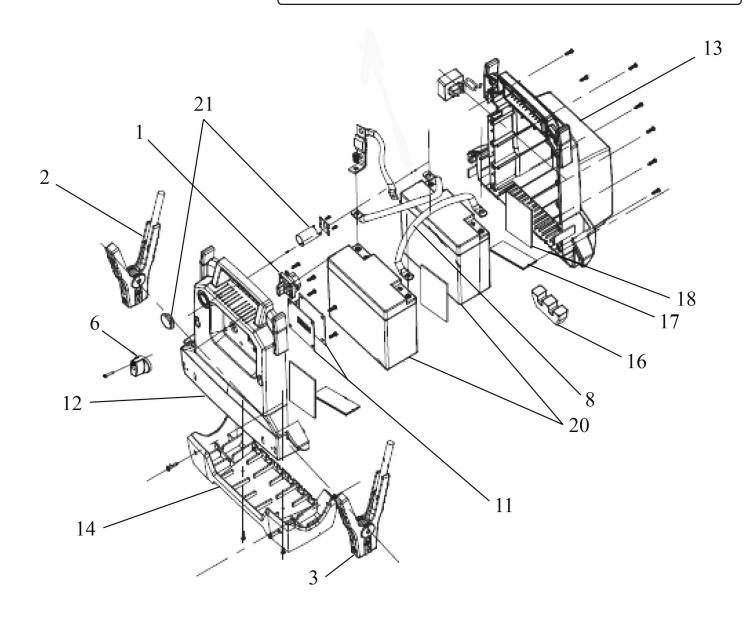

## RoadStart® Emergency Power Pack 12V 4400 Peak Amps Model No: RS21203

| Item | Part No.    | Description                    |
|------|-------------|--------------------------------|
| 1    | PBI1812S.14 | SWITCH ON/OFF                  |
| 2    | RS21224.02  | POSITIVE (RED) CABLE & CLAMP   |
| 3    | RS21224.03  | NEGATIVE (BLACK) CABLE & CLAMP |
|      | RS21203.05  | LABEL, FACEPLATE (NOT SHOWN)   |
| 6    | RS21203.06  | SWITCH KNOB                    |
| 7    | RS21224.07  | FUSE AMG HEAVY DUTY 500AH      |
| 8    | RS21224.08  | BATTERY CABLE 3.5" (BLK)       |
| 11   | RS21203.22  | CONTROL BOARD WITH FAN         |
| 12   | RS21224.12  | FRONT PANEL                    |
| 13   | RS21203.13  | BACK COVER                     |
| 14   | RS21224.14  | BUMPER BASE                    |

| Item | Part No.    | Description                                 |
|------|-------------|---------------------------------------------|
|      | PBI.C       | CHARGER FOR PBI MODELS (2A 12V) (NOT SHOWN) |
| 16   | RS21224.16  | RUBBER BUMPER                               |
| 17   | RS21224.17  | TAPE (97x25x5mm)                            |
| 18   | RS21224.18  | TAPE (120x120x2mm)                          |
|      | RS21224.19  | BATTERY CLAMP REBUILD KIT (NOT SHOWN)       |
| 20   | RS21224.20  | BATTERY 16AH 12V                            |
| 21   | RS21224.21  | DC ADAPTOR ASS'Y                            |
|      | PBI.C       | CHARGER FOR PBI MODELS (2A 12V) (NOT SHOWN) |
|      | PBI4424S.59 | PLASTIC FUSIBLE LINK COVER (NOT SHOWN)      |