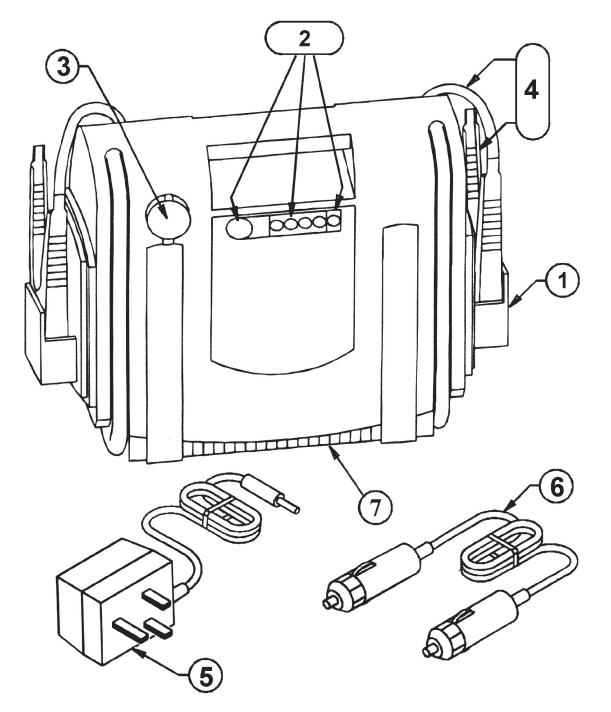

## RoadStart® Emergency Power Pack 12V 1000 Peak Amps

**Model No: RS1.V4** 

| Item | Part No.  | Description                |
|------|-----------|----------------------------|
| 1    | RS1/1     | SAFETY STORAGE HOLSTER     |
| 2    | RS1.V4-02 | POWER INDICATOR ASSEMBLY   |
| 3    | RS1/3     | 12V CHARGER SOCKET         |
| 4    | RS1/4     | HEAVY DUTY CLAMPS (PAIR)   |
| 5    | RS10AUA   | UNIVERSAL ADAPTOR 1.0A 15V |

| Item | Part No.  | Description                                   |
|------|-----------|-----------------------------------------------|
| 6    | RS1/6     | POWER EXTENSION CORD (IN CAR CHARGER)         |
| 7    | RS1.7     | CASING, COMPLETE                              |
|      | RS102.V2C | WALL CHARGER 1000Ma (NOT SHOWN)               |
|      | RS1/B     | BATTERY 12V 17 AH (NOT SHOWN)                 |
|      | RS08AEU   | ROADSTART EURO 2-PIN ADAPTOR 0.8A (NOT SHOWN) |