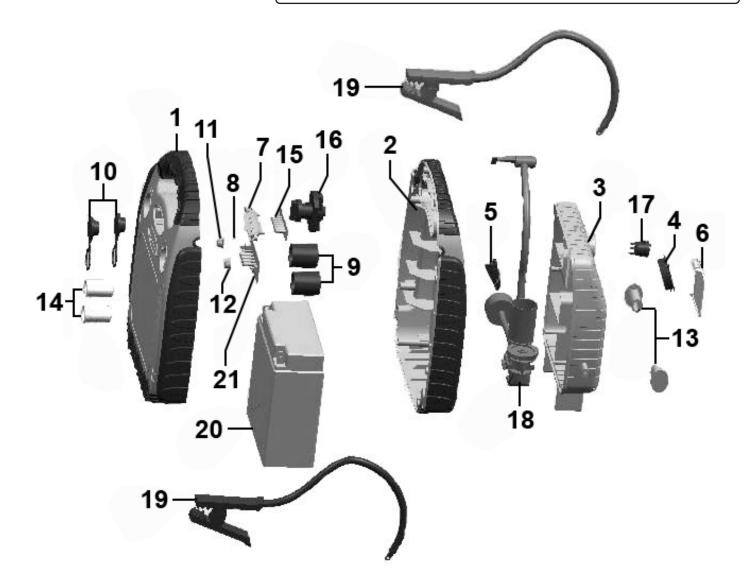

## RoadStart® Emergency Jump Starter with Air Compressor 12V 900 Peak Amps Model No: RS132.V5

| Item | Part No.    | Description                 |
|------|-------------|-----------------------------|
| 1    | RS132.V4-01 | Front Case                  |
| 2    | RS132.V4-02 | Back Case                   |
| 3    | RS132.V4-03 | Pump Case                   |
| 4    | RS1322HV.04 | Pump Gauge Cover            |
| 5    | RS1322HV.05 | Fixing Cover For Pump       |
| 6    | RS1322HV.06 | Storage Door                |
| 7    | RS1312HV.07 | Reflector                   |
| 8    | RS1312HV.08 | Light Cover                 |
| 9    | RS1312HV.09 | Fixing Cover For Socket     |
| 10   | RS1312HV.10 | Waterproof Cover For Switch |
| 11   | RS1312HV.11 | Light Button                |
| 12   | RS1312HV.12 | Test Button                 |

| Item | Part No.       | Description                                     |
|------|----------------|-------------------------------------------------|
| 13   | RS1312HV.13    | Clamp Holder                                    |
| 14   | RS1312HV.14    | Socket 12v 15a                                  |
| 15   | RS1312HV.15    | LED Assy                                        |
| 16   | RS1312HV.16    | Safety Switch                                   |
| 17   | RS1322HV.17    | On/Off Rocker Switch C/w Wire (6A-250V)         |
| 18   | RS1322HV.V2-18 | Air Compressor                                  |
| 19   | RS1312HV.19A   | Cable ( <b>Positive</b> ) Assy Inc Clamp        |
| 19   | RS1312HV.19B   | Cable ( <b>Negative</b> ) Assy Inc Clamp        |
| 20   | RS1312HV.20    | Battery,12v, 17ah (Lead Acid)(H:160 W:180 B:65) |
| 21   | RS1312HV.21    | PCB Aassy                                       |
|      | RS1312HV.C     | Mains Charger 15v 800ma (Not Shown)             |