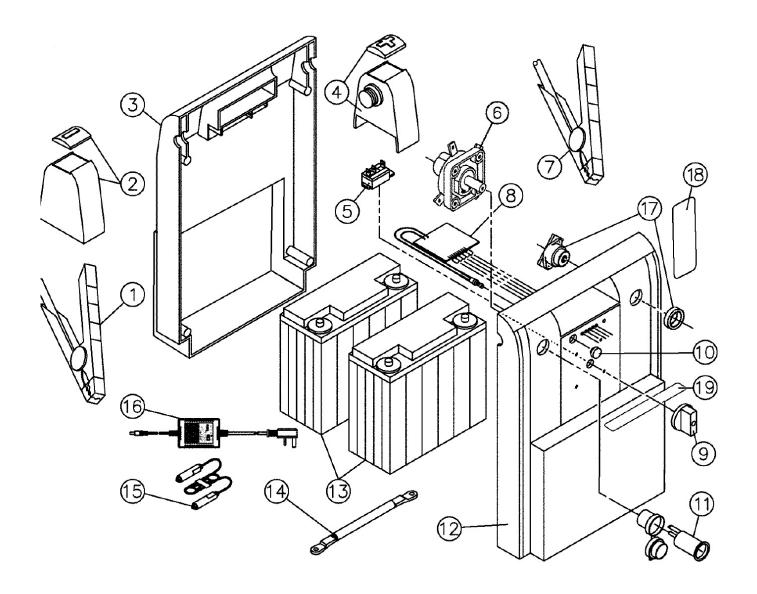

## **RoadStart Emergency Power Pack 12/24V** 3200 Peak Amps

Model No: RS1224.V2

| Item | Part No.    | Description                                     |
|------|-------------|-------------------------------------------------|
| 1    | C.238550000 | Clamp (neg) w/cable (l:1.5m d:10mm)             |
| 2    | C/312272000 | Holster, negative (red)                         |
| 3    | C.998005000 | Rear case, moulded plastic                      |
| 4    | C/312271000 | Holster, positive (red)                         |
| 5    | C/246416900 | Circuit breaker, 12 amp                         |
| 6    | C.246498666 | Switch kit complete with knob, 12/12v           |
| 7    | C.238549000 | Clamp (pos) w/cable (l:1.5m d:10mm)             |
| 8    | C.865920000 | Pcb 12v with 1500ma auto charging               |
| 9    | C.246498666 | Switch kit complete with knob, 12/12v           |
| 10   | C.312277900 | Switch cap,red not black                        |
| 11   | C/246417666 | Cigarette lighter socket with cap (12v version) |

| Item | Part No.    | Description                             |
|------|-------------|-----------------------------------------|
| 12   | C.312495000 | Plastic case, front (red)               |
| 13   | C.235006200 | Battery, 12v, 16ah                      |
| 14   | C.238551900 | Jumper cable assembly                   |
| 15   | RS1/EC      | Power cord extension                    |
| 16   | RS1224C     | Charger 230v/15vdc for rs1224           |
| 17   | C.865940000 | Buzzer                                  |
| 18   | C.753919000 | Warning label (buzzer)                  |
| 19   | C.753915000 | Warning label (explosive)               |
|      | C.753368008 | Back label for rs1224 (NOT SHOWN)       |
|      | C.753586010 | Front label for rs1224 (NOT SHOWN)      |
|      | RS1224.CASE | Black front case for rs1224 (NOT SHOWN) |