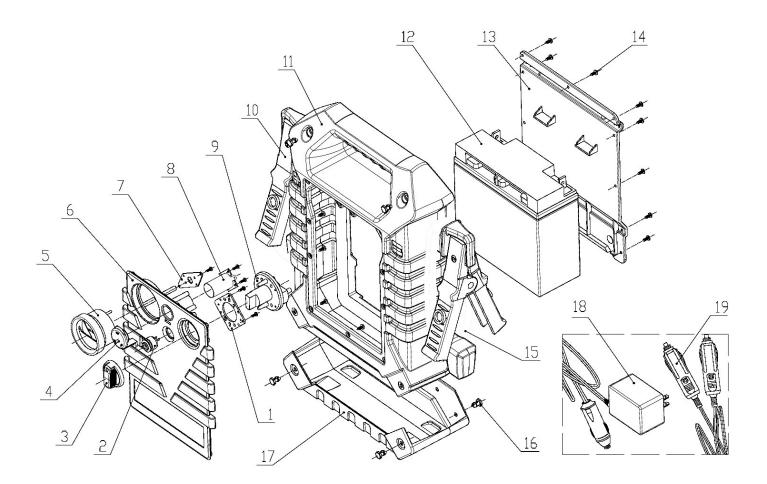

## Parts Information: RoadStart<sup>®</sup> Emergency Power Pack 12V 900 Peak Amps Model No: RS121

| Item | Part No.  | Description                          |
|------|-----------|--------------------------------------|
| 1    | RS122.01  | ON/OFF SWITCH FIX PLATE              |
| 2    | RS122.02  | VOLTAGE TEST SWITCH                  |
| 3    | RS122.03  | ON/OFF SWITCH KNOB                   |
| 4    | RS122.04  | CIGARETTE COVER                      |
| 5    | RS122.05  | VOLTAGE METER                        |
| 6    | RS122.06  | FRONT PANEL                          |
| 7    | RS122.07  | VOLTAGE METER FIX PLATE              |
| 8    | RS122.08  | CIGERETTE SOCKET                     |
| 9    | RS122.09  | ON/OFF SWITCH ASS'Y                  |
| 10   | RS122.10A | CLAMP (NEG) W/CABLE (L:900mm D:10mm) |
| 11   | RS122.11  | BODY CASE                            |
| 12   | RS1/B     | BATTERY 12V 17 AH                    |
| 13   | RS121.13  | REAR HOUSING                         |

| Item | Part No.  | Description                                         |
|------|-----------|-----------------------------------------------------|
| 14   | RS125.14  | RD HEAD S/T SCREW M3.8 X 16 BLACK                   |
| 16   | RS125.19  | RD HEAD S/T SCREW M4.6 X 10                         |
| 17   | RS121.17  | RUBBER FEET                                         |
| 18   | RS122.C   | MAINS CHARGER 12V 1.0A                              |
| 19   | RS122.27  | CIGARETTE CABLE                                     |
|      | RS122.10  | CLAMP (POS) W/CABLE (L:900mm D:10mm)<br>(NOT SHOWN) |
|      | RS122.10A | CLAMP (NEG) W/CABLE (L:900mm D:10mm)<br>(NOT SHOWN) |
|      | RS121.B   | BACK LABEL (NOT SHOWN)                              |
|      | RS121.F   | FRONT LABEL (NOT SHOWN)                             |
|      | RS122.28  | STUD (NOT SHOWN)                                    |
|      | RS125.SP  | SWITCH PROTECTION (NOT SHOWN)                       |