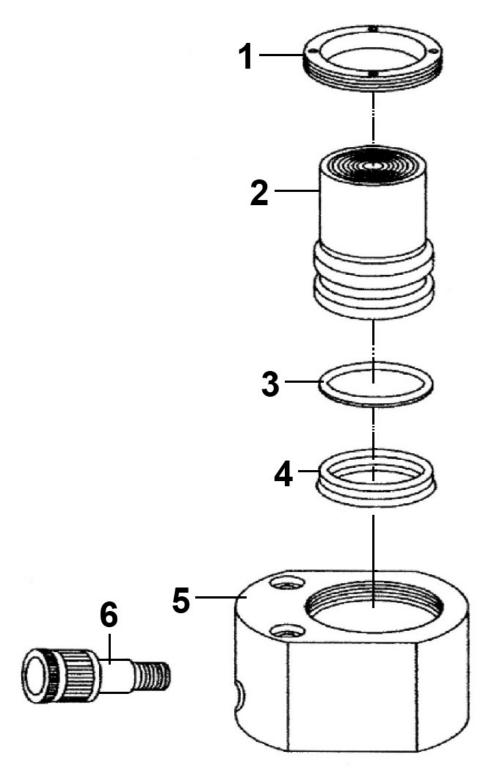

## **Push Ram - Short 10tonne**

| Item | Part No.    | Description           |
|------|-------------|-----------------------|
| 1    | RE97XS10.01 | Nut                   |
| 2    | RE97XS10.02 | Ram (34.8mm Diameter) |
| 3    | RE97XS10.03 | Large Nylon Seal      |

| Item | Part No.    | Description               |
|------|-------------|---------------------------|
| 4    | RE97XS10.04 | U-Cup Seal 31.5 x 41.5 x6 |
| 5    | RE97XS10.05 | Cylinder Base             |
| 6    | RE97XS10.06 | Quick Coupler             |