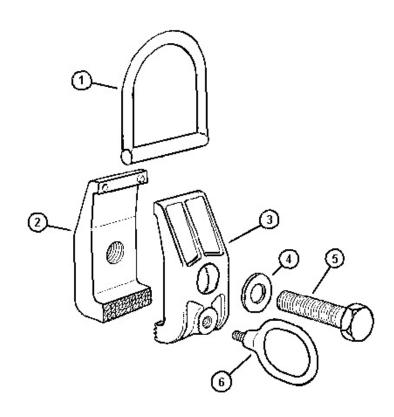

## Parts Information:

Pull Clamp 90° Dual Model No: RE92/12

| Item | Part No.     | Description   |
|------|--------------|---------------|
| 1    | 184.D6020700 | STIRRUP SMALL |
| 2    | 184.D6001400 | JAW, THREADED |
| 3    | 184.D6001500 | JAW, PLAIN    |

| Item | Part No.     | Description                         |
|------|--------------|-------------------------------------|
| 4    | 184.C0006515 | WASHER, D14                         |
| 5    | HHB1450.SB   | HEX HEAD BOLT M14x50mm SINGLE BLACK |
| 6    | 184.D2510600 | PULL RING                           |