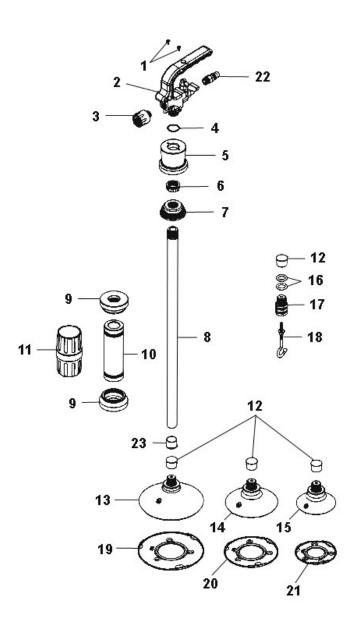

## **Air Suction Dent Puller** Model No: RE101.V2

| Item | Part No.    | Description                       |
|------|-------------|-----------------------------------|
| 1    | SCB310.SB   | SOCKET HEAD CAP SCREW M3x10 BLACK |
| 2    | RE101.V2-02 | HANDLE (c/w CHECK VALVE)          |
| 3    | RE101.V2-03 | FILTER                            |
| 4    | RE101.V2-04 | O-RING                            |
| 5    | RE101.V2-05 | HANDLE SUPPORT                    |
| 6    | RE101.V2-06 | SCREW CAP                         |
| 7    | RE101.V2-07 | HANDLE EXTENSION SUPPORT          |
| 8    | RE101.V2-08 | HANDLE EXTENSION                  |
| 9    | RE101.V2-09 | SLIDE HAMMER SUPPORT              |
| 10   | RE101.V2-10 | SLIDE HAMMER                      |
| 11   | RE101.V2-11 | SLIDE HAMMER COVER                |
| 12   | RE101.V2-12 | COVER                             |

| Item | Part No.     | Description                 |
|------|--------------|-----------------------------|
| 13   | RE101.V2-13  | SUCTION PAD 125mm           |
| 14   | RE101.V2-14  | SUCTION PAD 100mm           |
| 15   | RE101.V2-15  | SUCTION PAD 75mm            |
| 16   | RE101.V2-16  | O-RING                      |
| 17   | RE101.V2-17  | HOOK SUPPORT                |
| 18   | RE101.V2-18  | ноок                        |
| 19   | RE101.V2-19  | SUCTION PAD COVER 125mm     |
| 20   | RE101.V2-20  | SUCTION PAD COVER 100mm     |
| 21   | RE101.V2-21  | SUCTION PAD COVER 75mm      |
| 22   | RE101.V2-22  | VALVE                       |
| 23   | RE101.V2-23  | COVER                       |
|      | RE101.V2-BMC | BLOW MOULD CASE (NOT SHOWN) |