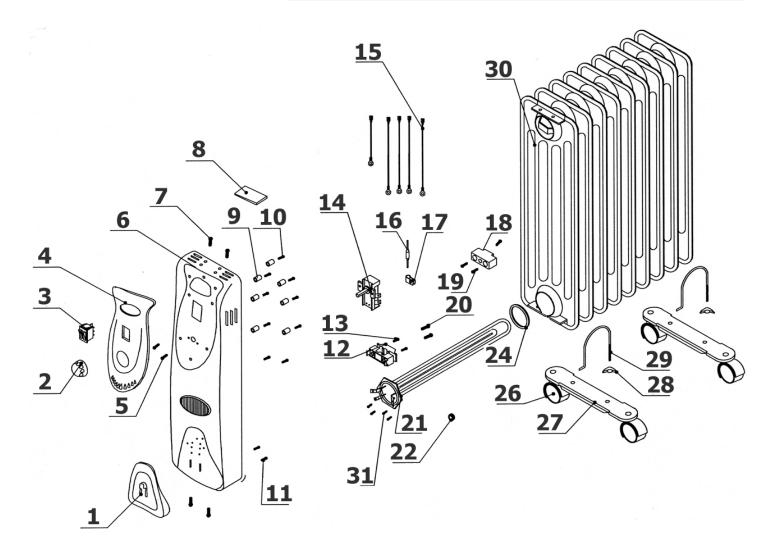

## Oil Filled Radiator 2500W/230V 11 Element Model No: RD2500.V3

| Item | Part No.     | Description           |
|------|--------------|-----------------------|
| 1    | RD2500.V3-01 | Cord Winding          |
| 2    | RD2500.V3-02 | Temperature Knob      |
| 3    | RD2500.V3-03 | Power Switch          |
| 4    | RD2500.V3-04 | Plastic Control Panel |
| 5    | RD2500.V3-05 | Screw                 |
| 6    | RD2500.V3-06 | Front Metal Panel     |
| 7    | RD2500.V3-07 | Screw                 |
| 8    | RD2500.V3-08 | Label                 |
| 9    | RD2500.V3-09 | Gasket                |
| 10   | RD2500.V3-10 | Screw                 |
| 11   | RD2500.V3-11 | Screw                 |
| 12   | RD2500.V3-12 | Wire Fixing Sheet     |
| 13   | RD2500.V3-13 | Screw                 |
| 14   | RD2500.V3-14 | Thermostat Element    |
| 15   | RD2500.V3-15 | Sheath For Wire       |

| Item       | Part No.     | Description                      |
|------------|--------------|----------------------------------|
| 16         | RD2500.V3-16 | Fuse (10A 250V)                  |
| 17         | RD2500.V3-17 | Wire Fixing Clamp                |
| 18         | RD2500.V3-18 | Terminal                         |
| 19         | RD2500.V3-19 | Screw                            |
| 20         | RD2500.V3-20 | Screw                            |
| 21         | RD2500.V3-21 | Heating Element 2500W            |
| 22         | RD2500.V3-22 | Rubber Sleeve                    |
| 24         | RD2500.V3-24 | Washer (Asbestos)                |
| 26 &<br>27 | RD2500.V3-27 | Wheel Plate With Wheels          |
| 28         | RD2500.V3-28 | Wing Nut M5                      |
|            | SN5.SW       | Wing Nut M5 (Single) (NOT SHOWN) |
| 29         | RD2500.V3-29 | U-Bolt                           |
|            | RD1500.V6-21 | U-Bolt (NOT SHOWN)               |
| 30         | RD2500.V3-30 | Main Radiator Body               |
| 31         | RD2500.V3-31 | Screw                            |