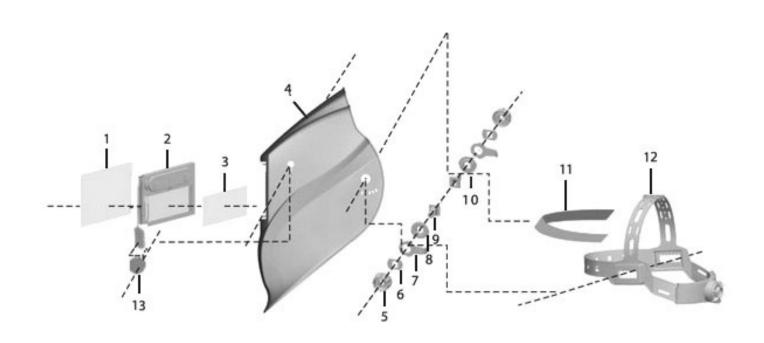

## Welding Helmet Solar Powered Shade 9-13 Model No: PWH699

| Item | Part No.  | Description                 |
|------|-----------|-----------------------------|
| 1    | PWH699.01 | FRONT COVER LENS 112x92mm   |
| 2    | PWH699.02 | AUTO-DARKENING CARTRIDGE    |
| 3    | PWH699.03 | INSIDE COVER LENS (96x52mm) |
| 4    | PWH699.04 | HEADSHIELD (GREY)           |
| 5    | PWH699.05 | BLOCK NUT X 2               |
| 6    | PWH699.06 | WASHER X 2                  |
| 7    | PWH699.07 | LIMITATION WASHER X 2       |

|   | Item | Part No.  | Description                    |
|---|------|-----------|--------------------------------|
|   | 8    | PWH699.08 | LEFT LIMITATION WASHER         |
|   | 9    | PWH699.09 | SCREW X 1, WASHER X 1, NUT X 1 |
| ĺ | 10   | PWH699.10 | RIGHT LIMITATION WASHER        |
|   | 11   | PWH699.11 | FRONT HEADBAND (c/w SWEATBAND) |
|   | 12   | PWH699.12 | ADJUSTABLE HEADBAND            |
|   | 13   | PWH699.13 | POTENTIOMETER KNOB             |