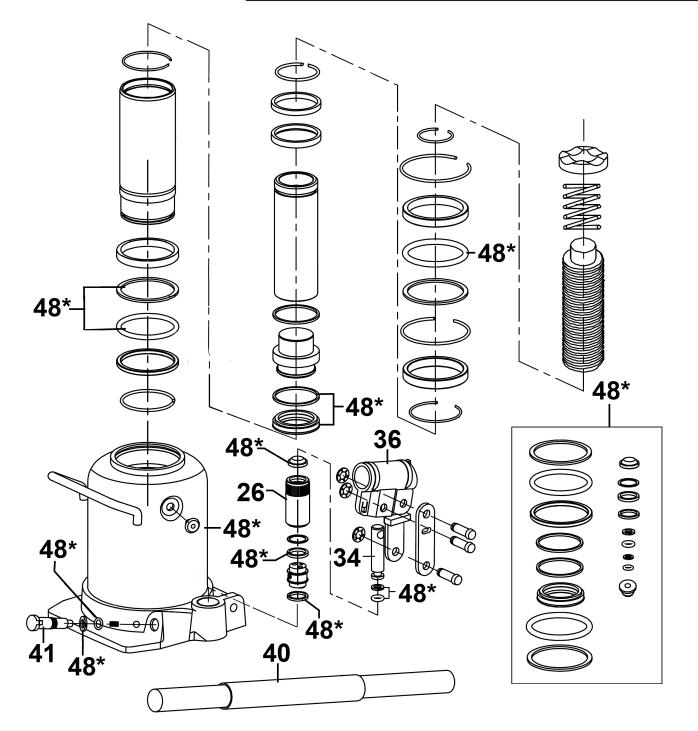

Parts Information: Premier Telescopic Bottle Jack 10tonne & Premier Telescopic Bottle Jack 12tonne Model No: PTBJ10S & PTBJ12S

| Item | Part No.   | Description                       |
|------|------------|-----------------------------------|
| 26   | PTBJ12S-26 | Pump Cylinder                     |
| 34   | PTBJ12S-34 | Piston Pump Pin                   |
| 36   | PTBJ12S-36 | Handle Socket                     |
| 40   | PTBJ10S-40 | Pumping Handle For <b>PTBJ10S</b> |

| Item | Part No.   | Description                       |
|------|------------|-----------------------------------|
| 40   | PTBJ12S-40 | Pumping Handle For <b>PTBJ12S</b> |
| 41   | PTBJ12S-41 | Release Valve                     |
| 48*  | PTBJ12S-48 | Set Kit for PTBJ12S               |