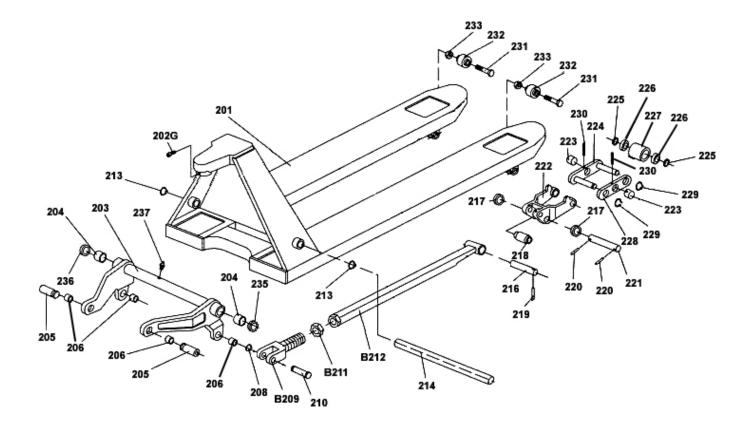

🐑 www.sealey.co.uk

| Item | Part No.      | Description                   | Item |
|------|---------------|-------------------------------|------|
| 101  | PT1150.V2-101 | RELEASE ROD                   | 229  |
| 102  | PT1150.V2102A | CHAIN (C/W ADJUSTING BOLT)    | 230  |
| 104  | PT1150.V2-104 | LONG CONNECTING ROD ASSEMBLY  | 231  |
| 105  | PT1150.V2-105 | AXLE WITH HOLE                | 232  |
| 106  | PT1150.V2-106 | ELASTIC PIN                   | 233  |
| 107  | PT1150.V2-107 | BUSHING                       | 236  |
| 108  | PT1150.V2-108 | ROLLER PIN                    | 237  |
| 109  | PT1150.V2-109 | PRESSURE ROLLER               | 301  |
| 109A | PT1150.V2109A | BUSHING                       | 302  |
| 110  | PT1150.V2-110 | DRAW- BAR                     | 303  |
| 111  | PT1150.V2-111 | STOP RUBBER                   | 304  |
| 112  | PT1150.V2-112 | ELASTIC PIN                   | 305  |
| 113  | PT1150.V2-113 | BLADE SPRING                  | 306  |
| 114  | PT1150.V2-114 | SPRING                        | 307  |
| 115  | PT1150.V2-115 | ELASTIC PIN                   | 308  |
| 116  | PT1150.V2-116 | ELASTIC PIN                   | 309  |
| 117  | PT1150.V2-117 | CONTROL HANDLE                |      |
| 118  | PT1150.V2-118 | ROLLER                        |      |
| 119  | PT1150.V2-119 | ELASTIC PIN                   | 310  |
| 121  | PT1150.V2-121 | PULL BOARD                    | 311  |
| 122  | PT1150.V2-122 | PIN                           | 312  |
| 201  | PT1150.V2-201 | FORK FRAME                    | 313  |
| 202G | PT1150.V2202G | BOLT                          | 314  |
| 203  | PT1150.V2-203 | ROCK- ARM                     | 315  |
| 204  | PT1150.V2-204 | BUSHING                       | 316  |
| 205  | PT1150.V2-205 | SHAFT                         | 317  |
| 206  | PT1150.V2-206 | BUSHING                       | 318  |
| 208  | PT1150.V2-208 | RETAINING RING                | 319  |
| B209 | PT1150.V2B209 | JOINT                         | 320  |
| 210  | PT1150.V2-210 | PIN                           | 321  |
| B211 | PT1150.V2B211 | M16 X 1.5 FINE PITCH HALF NUT | 322  |
| B212 | PT1150.V2B212 | PUSHING ROD                   | 323  |
| 213  | PT1150.V2-213 | RETAINING RING                | 324  |
| 214  | PT1150.V2-214 | SHAFT                         | 325  |
| 216  | PT1150.V2-216 | SHAFT                         | 326  |
| 217  | PT1150.V2-217 | INTERMEDIATE ROLLER           | 327  |
| 218  | PT1150.V2-218 | EXTENDING ROLLER              | 328  |
| 219  | PT1150.V2-219 | ELASTIC PIN                   | 329  |
| 220  | PT1150.V2-220 | ELASTIC PIN                   | 330  |
| 221  | PT1150.V2-221 | SHAFT                         | 331  |
| 222  | PT1150.V2-222 | FRAME OF ROLLER               | 332  |
| 223  | PT1150.V2-223 | SHAFT                         | 333  |
| 224  | PT1150.V2-224 | TANDEM MOUNTING WITH PIN      | 334  |
| 225  | PT2500.225    | NYLON SEAL RING (LSA)         | 335  |
| 226  | B/6204-2RS    | BEARING 6204-2RS              | 336  |
| 227  | PT1150.V2-227 | LOADING ROLLER                | 337  |
| 228  | PT1150.V2-228 | TANDEM MOUNTING               |      |

| 229 PT1150.V2-229 SPRING WASHER   230 PT1150.V2-230 ELASTIC PIN   231 PT1150.V2-231 HEX HEAD BOLT M10X62   232 PT1150.V2-232 ENTER ROLLER   233 NLN10.S NYLOC NUT M10 ZINC (SING   236 PT1150.V2-236 WASHER |              |
|-------------------------------------------------------------------------------------------------------------------------------------------------------------------------------------------------------------|--------------|
| 231 PT1150.V2-231 HEX HEAD BOLT M10X62   232 PT1150.V2-232 ENTER ROLLER   233 NLN10.S NYLOC NUT M10 ZINC (SING                                                                                              |              |
| 232PT1150.V2-232ENTER ROLLER233NLN10.SNYLOC NUT M10 ZINC (SING                                                                                                                                              |              |
| 233 NLN10.S NYLOC NUT M10 ZINC (SING                                                                                                                                                                        |              |
|                                                                                                                                                                                                             |              |
| 236 PT1150.V2-236 WASHER                                                                                                                                                                                    | LE)          |
|                                                                                                                                                                                                             |              |
| 237 GNM19S GREASE NIPPLE STR 6 x 1.00                                                                                                                                                                       | mm SINGLE    |
| 301 PT1150.V2-301 SPRING CAP                                                                                                                                                                                |              |
| 302 PT1150.V2-302 SPRING                                                                                                                                                                                    |              |
| 303 PT1150.V2-303 PUMP PISTON                                                                                                                                                                               |              |
| 304 PT1150.V2-304 DUST RING                                                                                                                                                                                 |              |
| 305 PT1150.V2-305 SEAL                                                                                                                                                                                      |              |
| 306 PT1150.V2-306 DUST COVER                                                                                                                                                                                |              |
| 307 PT1150.V2-307 LOCKING RING                                                                                                                                                                              |              |
| 308 PT1150.V2-308 SEAL RING                                                                                                                                                                                 |              |
| 309 PT1150.V2-309 BEARING 6204-2RS                                                                                                                                                                          |              |
| B/6204-2RS WHEEL,FIXED LOADING (180:<br>SHOWN)                                                                                                                                                              | x45x50) (NOT |
| 310 PT1150.V2-310 ELASTIC PIN                                                                                                                                                                               |              |
| 311 PT1150.V2-311 ELASTIC PIN                                                                                                                                                                               |              |
| 312 PT1150.V2-312 THRUST PLATE                                                                                                                                                                              |              |
| 313 PT1150.V2-313 RETAINING RING                                                                                                                                                                            |              |
| 314 PT1150.V2-314 BEARING                                                                                                                                                                                   |              |
| 315 PT1150.V2-315 SHAFT OF LOADING WHEEL                                                                                                                                                                    |              |
| 316 PT1150.V2-316 NUT                                                                                                                                                                                       |              |
| 317 PT1150.V2-317 SCREW                                                                                                                                                                                     |              |
| 318 PT1150.V2-318 LEVER PLATE                                                                                                                                                                               |              |
| 319 PT1150.V2-319 ELASTIC PIN                                                                                                                                                                               |              |
| 320 PT1150.V2-320 VALVE CARTRIDGE ASS'Y                                                                                                                                                                     |              |
| 321 PT1150.V2-321 PUMP BODY                                                                                                                                                                                 |              |
| 322 PT1150.V2-322 SEAL WASHER                                                                                                                                                                               |              |
| 323 PT1150.V2-323 SCREW PLUG                                                                                                                                                                                |              |
| 324 PT1150.V2-324 SEAL                                                                                                                                                                                      |              |
| 325 PT1150.V2-325 O-RING                                                                                                                                                                                    |              |
| 326 PT1150.V2-326 DUST RING                                                                                                                                                                                 |              |
| 327 PT1150.V2-327 PISTON ROD                                                                                                                                                                                |              |
| 328 PT1150.V2-328 STEEL BALL                                                                                                                                                                                |              |
| 329 PT1150.V2-329 SCREW PLUG                                                                                                                                                                                |              |
| 330 PT1150.V2-330 O-RING                                                                                                                                                                                    |              |
| 331 PT1150.V2-331 BOLT                                                                                                                                                                                      |              |
| 332 PT1150.V2-332 SPRING                                                                                                                                                                                    |              |
| 333 PT1150.V2-333 SPINDLE OF SAFETY VALVE                                                                                                                                                                   |              |
| 334 PT1150.V2-334 SPINDLE OF SAFETY VALVE                                                                                                                                                                   |              |
| 335 GNM19S GREASE NIPPLE STR 6 x 1.00                                                                                                                                                                       | mm SINGLE    |
| 336 PT1150.V2-336 CYCLINDER                                                                                                                                                                                 |              |
| 337 PT1150.V2-337 COVER OF BEARING                                                                                                                                                                          |              |
| PT1150.V2-SK SEAL KIT (NOT SHOWN)                                                                                                                                                                           |              |