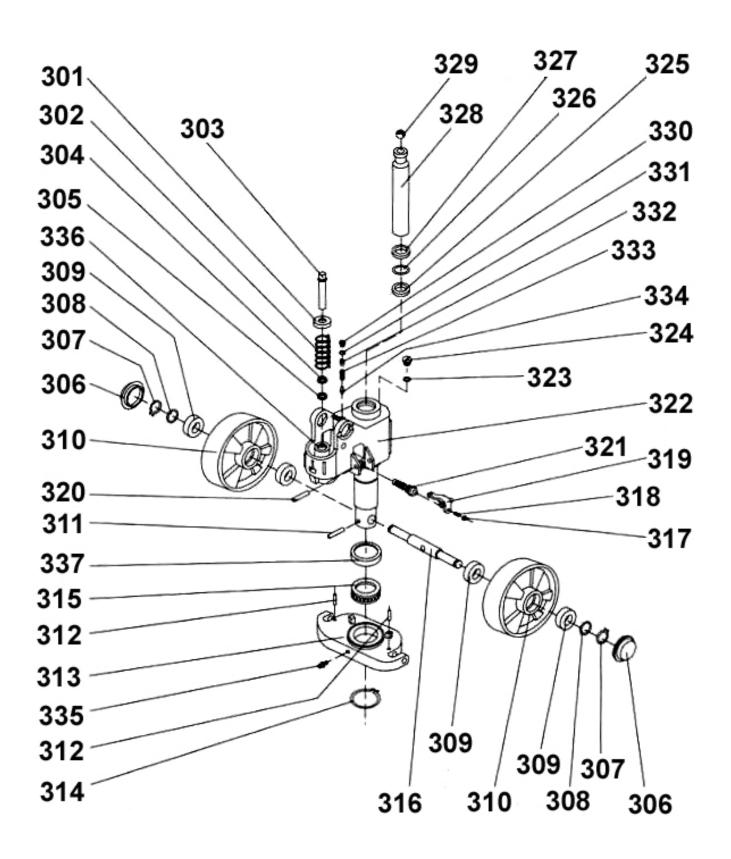

🐑 www.sealey.co.uk

| Item | Part No.      | Description                   | Item |
|------|---------------|-------------------------------|------|
| 101  | PT1150.V2-101 | RELEASE ROD                   | 229  |
| 102  | PT1150.V2102A | CHAIN (C/W ADJUSTING BOLT)    | 230  |
| 104  | PT1150.V2-104 | LONG CONNECTING ROD ASSEMBLY  | 231  |
| 105  | PT1150.V2-105 | AXLE WITH HOLE                | 232  |
| 106  | PT1150.V2-106 | ELASTIC PIN                   | 233  |
| 107  | PT1150.V2-107 | BUSHING                       | 236  |
| 108  | PT1150.V2-108 | ROLLER PIN                    | 237  |
| 109  | PT1150.V2-109 | PRESSURE ROLLER               | 301  |
| 109A | PT1150.V2109A | BUSHING                       | 302  |
| 110  | PT1150.V2-110 | DRAW- BAR                     | 303  |
| 111  | PT1150.V2-111 | STOP RUBBER                   | 304  |
| 112  | PT1150.V2-112 | ELASTIC PIN                   | 305  |
| 113  | PT1150.V2-113 | BLADE SPRING                  | 306  |
| 114  | PT1150.V2-114 | SPRING                        | 307  |
| 115  | PT1150.V2-115 | ELASTIC PIN                   | 308  |
| 116  | PT1150.V2-116 | ELASTIC PIN                   | 309  |
| 117  | PT1150.V2-117 | CONTROL HANDLE                |      |
| 118  | PT1150.V2-118 | ROLLER                        |      |
| 119  | PT1150.V2-119 | ELASTIC PIN                   | 310  |
| 121  | PT1150.V2-121 | PULL BOARD                    | 311  |
| 122  | PT1150.V2-122 | PIN                           | 312  |
| 201  | PT1150.V2-201 | FORK FRAME                    | 313  |
| 202G | PT1150.V2202G | BOLT                          | 314  |
| 203  | PT1150.V2-203 | ROCK- ARM                     | 315  |
| 204  | PT1150.V2-204 | BUSHING                       | 316  |
| 205  | PT1150.V2-205 | SHAFT                         | 317  |
| 206  | PT1150.V2-206 | BUSHING                       | 318  |
| 208  | PT1150.V2-208 | RETAINING RING                | 319  |
| B209 | PT1150.V2B209 | JOINT                         | 320  |
| 210  | PT1150.V2-210 | PIN                           | 321  |
| B211 | PT1150.V2B211 | M16 X 1.5 FINE PITCH HALF NUT | 322  |
| B212 | PT1150.V2B212 | PUSHING ROD                   | 323  |
| 213  | PT1150.V2-213 | RETAINING RING                | 324  |
| 214  | PT1150.V2-214 | SHAFT                         | 325  |
| 216  | PT1150.V2-216 | SHAFT                         | 326  |
| 217  | PT1150.V2-217 | INTERMEDIATE ROLLER           | 327  |
| 218  | PT1150.V2-218 | EXTENDING ROLLER              | 328  |
| 219  | PT1150.V2-219 | ELASTIC PIN                   | 329  |
| 220  | PT1150.V2-220 | ELASTIC PIN                   | 330  |
| 221  | PT1150.V2-221 | SHAFT                         | 331  |
| 222  | PT1150.V2-222 | FRAME OF ROLLER               | 332  |
| 223  | PT1150.V2-223 | SHAFT                         | 333  |
| 224  | PT1150.V2-224 | TANDEM MOUNTING WITH PIN      | 334  |
| 225  | PT2500.225    | NYLON SEAL RING (LSA)         | 335  |
| 226  | B/6204-2RS    | BEARING 6204-2RS              | 336  |
| 227  | PT1150.V2-227 | LOADING ROLLER                | 337  |
| 228  | PT1150.V2-228 | TANDEM MOUNTING               |      |

| 229 PT1150.V2-229 SPRING WASHER   230 PT1150.V2-230 ELASTIC PIN   231 PT1150.V2-231 HEX HEAD BOLT M10X62   232 PT1150.V2-232 ENTER ROLLER   233 NLN10.S NYLOC NUT M10 ZINC (SING   236 PT1150.V2-236 WASHER |              |
|-------------------------------------------------------------------------------------------------------------------------------------------------------------------------------------------------------------|--------------|
| 231 PT1150.V2-231 HEX HEAD BOLT M10X62   232 PT1150.V2-232 ENTER ROLLER   233 NLN10.S NYLOC NUT M10 ZINC (SING                                                                                              |              |
| 232PT1150.V2-232ENTER ROLLER233NLN10.SNYLOC NUT M10 ZINC (SING                                                                                                                                              |              |
| 233 NLN10.S NYLOC NUT M10 ZINC (SING                                                                                                                                                                        |              |
|                                                                                                                                                                                                             |              |
| 236 PT1150.V2-236 WASHER                                                                                                                                                                                    | LE)          |
|                                                                                                                                                                                                             |              |
| 237 GNM19S GREASE NIPPLE STR 6 x 1.00                                                                                                                                                                       | mm SINGLE    |
| 301 PT1150.V2-301 SPRING CAP                                                                                                                                                                                |              |
| 302 PT1150.V2-302 SPRING                                                                                                                                                                                    |              |
| 303 PT1150.V2-303 PUMP PISTON                                                                                                                                                                               |              |
| 304 PT1150.V2-304 DUST RING                                                                                                                                                                                 |              |
| 305 PT1150.V2-305 SEAL                                                                                                                                                                                      |              |
| 306 PT1150.V2-306 DUST COVER                                                                                                                                                                                |              |
| 307 PT1150.V2-307 LOCKING RING                                                                                                                                                                              |              |
| 308 PT1150.V2-308 SEAL RING                                                                                                                                                                                 |              |
| 309 PT1150.V2-309 BEARING 6204-2RS                                                                                                                                                                          |              |
| B/6204-2RS WHEEL,FIXED LOADING (180:<br>SHOWN)                                                                                                                                                              | x45x50) (NOT |
| 310 PT1150.V2-310 ELASTIC PIN                                                                                                                                                                               |              |
| 311 PT1150.V2-311 ELASTIC PIN                                                                                                                                                                               |              |
| 312 PT1150.V2-312 THRUST PLATE                                                                                                                                                                              |              |
| 313 PT1150.V2-313 RETAINING RING                                                                                                                                                                            |              |
| 314 PT1150.V2-314 BEARING                                                                                                                                                                                   |              |
| 315 PT1150.V2-315 SHAFT OF LOADING WHEEL                                                                                                                                                                    |              |
| 316 PT1150.V2-316 NUT                                                                                                                                                                                       |              |
| 317 PT1150.V2-317 SCREW                                                                                                                                                                                     |              |
| 318 PT1150.V2-318 LEVER PLATE                                                                                                                                                                               |              |
| 319 PT1150.V2-319 ELASTIC PIN                                                                                                                                                                               |              |
| 320 PT1150.V2-320 VALVE CARTRIDGE ASS'Y                                                                                                                                                                     |              |
| 321 PT1150.V2-321 PUMP BODY                                                                                                                                                                                 |              |
| 322 PT1150.V2-322 SEAL WASHER                                                                                                                                                                               |              |
| 323 PT1150.V2-323 SCREW PLUG                                                                                                                                                                                |              |
| 324 PT1150.V2-324 SEAL                                                                                                                                                                                      |              |
| 325 PT1150.V2-325 O-RING                                                                                                                                                                                    |              |
| 326 PT1150.V2-326 DUST RING                                                                                                                                                                                 |              |
| 327 PT1150.V2-327 PISTON ROD                                                                                                                                                                                |              |
| 328 PT1150.V2-328 STEEL BALL                                                                                                                                                                                |              |
| 329 PT1150.V2-329 SCREW PLUG                                                                                                                                                                                |              |
| 330 PT1150.V2-330 O-RING                                                                                                                                                                                    |              |
| 331 PT1150.V2-331 BOLT                                                                                                                                                                                      |              |
| 332 PT1150.V2-332 SPRING                                                                                                                                                                                    |              |
| 333 PT1150.V2-333 SPINDLE OF SAFETY VALVE                                                                                                                                                                   |              |
| 334 PT1150.V2-334 SPINDLE OF SAFETY VALVE                                                                                                                                                                   |              |
| 335 GNM19S GREASE NIPPLE STR 6 x 1.00                                                                                                                                                                       | mm SINGLE    |
| 336 PT1150.V2-336 CYCLINDER                                                                                                                                                                                 |              |
| 337 PT1150.V2-337 COVER OF BEARING                                                                                                                                                                          |              |
| PT1150.V2-SK SEAL KIT (NOT SHOWN)                                                                                                                                                                           |              |