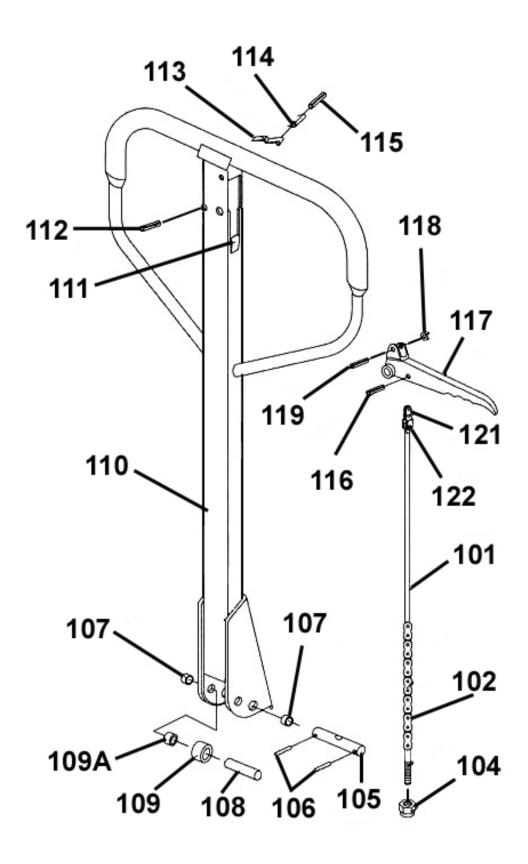

🐑 www.sealey.co.uk

| Item | Part No.      | Description                   | Item |
|------|---------------|-------------------------------|------|
| 101  | PT1150.V2-101 | RELEASE ROD                   | 229  |
| 102  | PT1150.V2102A | CHAIN (C/W ADJUSTING BOLT)    | 230  |
| 104  | PT1150.V2-104 | LONG CONNECTING ROD ASSEMBLY  | 231  |
| 105  | PT1150.V2-105 | AXLE WITH HOLE                | 232  |
| 106  | PT1150.V2-106 | ELASTIC PIN                   | 233  |
| 107  | PT1150.V2-107 | BUSHING                       | 236  |
| 108  | PT1150.V2-108 | ROLLER PIN                    | 237  |
| 109  | PT1150.V2-109 | PRESSURE ROLLER               | 301  |
| 109A | PT1150.V2109A | BUSHING                       | 302  |
| 110  | PT1150.V2-110 | DRAW- BAR                     | 303  |
| 111  | PT1150.V2-111 | STOP RUBBER                   | 304  |
| 112  | PT1150.V2-112 | ELASTIC PIN                   | 305  |
| 113  | PT1150.V2-113 | BLADE SPRING                  | 306  |
| 114  | PT1150.V2-114 | SPRING                        | 307  |
| 115  | PT1150.V2-115 | ELASTIC PIN                   | 308  |
| 116  | PT1150.V2-116 | ELASTIC PIN                   | 309  |
| 117  | PT1150.V2-117 | CONTROL HANDLE                |      |
| 118  | PT1150.V2-118 | ROLLER                        |      |
| 119  | PT1150.V2-119 | ELASTIC PIN                   | 310  |
| 121  | PT1150.V2-121 | PULL BOARD                    | 311  |
| 122  | PT1150.V2-122 | PIN                           | 312  |
| 201  | PT1150.V2-201 | FORK FRAME                    | 313  |
| 202G | PT1150.V2202G | BOLT                          | 314  |
| 203  | PT1150.V2-203 | ROCK- ARM                     | 315  |
| 204  | PT1150.V2-204 | BUSHING                       | 316  |
| 205  | PT1150.V2-205 | SHAFT                         | 317  |
| 206  | PT1150.V2-206 | BUSHING                       | 318  |
| 208  | PT1150.V2-208 | RETAINING RING                | 319  |
| B209 | PT1150.V2B209 | JOINT                         | 320  |
| 210  | PT1150.V2-210 | PIN                           | 321  |
| B211 | PT1150.V2B211 | M16 X 1.5 FINE PITCH HALF NUT | 322  |
| B212 | PT1150.V2B212 | PUSHING ROD                   | 323  |
| 213  | PT1150.V2-213 | RETAINING RING                | 324  |
| 214  | PT1150.V2-214 | SHAFT                         | 325  |
| 216  | PT1150.V2-216 | SHAFT                         | 326  |
| 217  | PT1150.V2-217 | INTERMEDIATE ROLLER           | 327  |
| 218  | PT1150.V2-218 | EXTENDING ROLLER              | 328  |
| 219  | PT1150.V2-219 | ELASTIC PIN                   | 329  |
| 220  | PT1150.V2-220 | ELASTIC PIN                   | 330  |
| 221  | PT1150.V2-221 | SHAFT                         | 331  |
| 222  | PT1150.V2-222 | FRAME OF ROLLER               | 332  |
| 223  | PT1150.V2-223 | SHAFT                         | 333  |
| 224  | PT1150.V2-224 | TANDEM MOUNTING WITH PIN      | 334  |
| 225  | PT2500.225    | NYLON SEAL RING (LSA)         | 335  |
| 226  | B/6204-2RS    | BEARING 6204-2RS              | 336  |
| 227  | PT1150.V2-227 | LOADING ROLLER                | 337  |
| 228  | PT1150.V2-228 | TANDEM MOUNTING               |      |