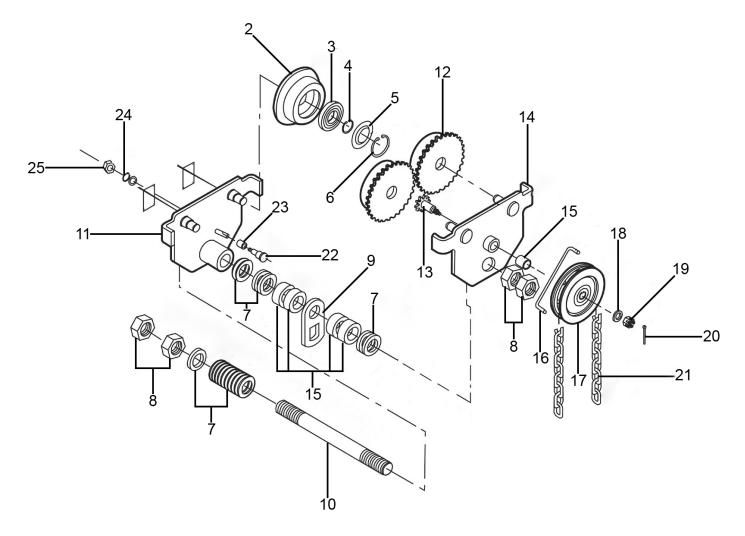

## Trolley Geared Itonne Model No: PT1000G.V2

| Item | Part No.      | Description              |
|------|---------------|--------------------------|
| 2    | PT1000G.V2-02 | Driven Wheel             |
| 3    | PT1000G.V2-03 | Bearing                  |
| 4    | PT1000G.V2-04 | Retaining Ring           |
| 5    | PT1000G.V2-05 | Bearing Ring             |
| 6    | PT1000G.V2-06 | Retaining Ring           |
| 7    | PT1000G.V2-07 | Spacer Washer            |
| 8    | PT1000G.V2-08 | Hex Nut                  |
| 9    | PT1000G.V2-09 | Lifting Ring             |
| 10   | PT1000G.V2-10 | Pin                      |
| 11   | PT1000G.V2-11 | Gear Case Assembly, Left |
| 12   | PT1000G.V2-12 | Tooth Gear               |
| 13   | PT1000G.V2-13 | Driven Spindle           |

| Item | Part No.      | Description               |
|------|---------------|---------------------------|
| 14   | PT1000G.V2-14 | Gear Case Assembly, Right |
| 15   | PT1000G.V2-15 | Copper Sleeve             |
| 16   | PT1000G.V2-16 | Catch Pin                 |
| 17   | PT1000G.V2-17 | Chain Wheel               |
| 18   | PT1000G.V2-18 | Spacer Washer             |
| 19   | PT1000G.V2-19 | Hex Nut                   |
| 20   | PT1000G.V2-20 | Split Pin                 |
| 21   | PT1000G.V2-21 | Chain                     |
| 22   | PT1000G.V2-22 | Roll Spindle              |
| 23   | PT1000G.V2-23 | Roll Sleeve               |
| 24   | PT1000G.V2-24 | Spring Washer             |
| 25   | PT1000G.V2-25 | Hex Nut                   |