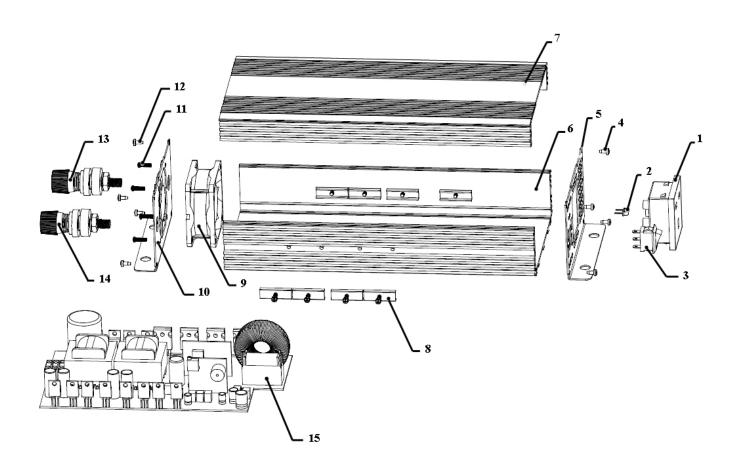

## **Power Inverter Pure Sine Wave 1000W 12V** DC - 230V 50Hz

**Model No: PSI1000** 

| Item | Part No.   | Description     |
|------|------------|-----------------|
| 1    | PSI1000.01 | SOCKET          |
| 2    | PSI1000.02 | INDICATOR LIGHT |
| 3    | PSI1000.03 | SWITCH          |
| 4    | PSI1000.04 | SCREW FOR PANEL |
| 5    | PSI1000.05 | FRONT PANEL     |
| 6    | PSI1000.06 | LOWER PANEL     |
| 7    | PSI1000.07 | UPPER PANEL     |
| 8    | PSI1000.08 | SIDE COVER      |

| Item | Part No.   | Description         |
|------|------------|---------------------|
| 9    | PSI1000.09 | FAN                 |
| 10   | PSI1000.10 | FAN COVER           |
| 11   | PSI1000.11 | SCREW               |
| 12   | PSI1000.04 | SCREW FOR PANEL     |
| 13   | PSI1000.13 | TERMINAL (POSITIVE) |
| 14   | PSI1000.14 | TERMINAL (NEGATIVE) |
| 15   | PSI1000.15 | CIRCUIT BOARD       |