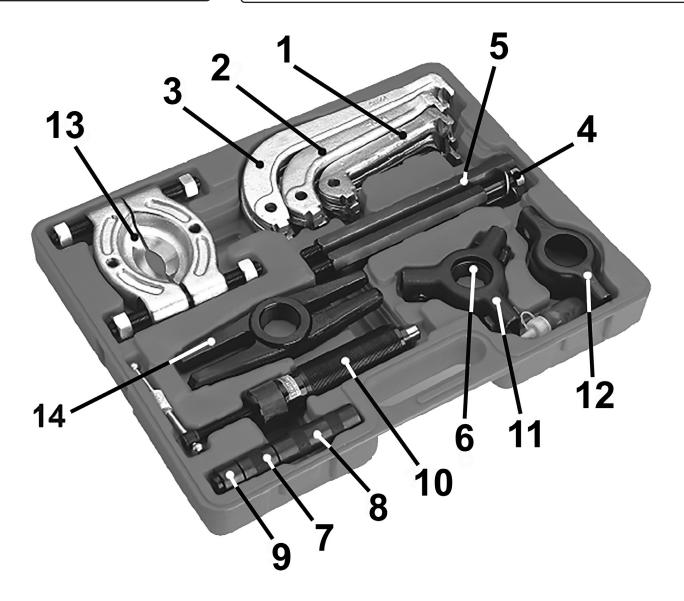

## Hydraulic Puller Set 25pc Model No: PS982.V3

| Item | Part No.      | Description                                         |
|------|---------------|-----------------------------------------------------|
| 1    | PS982-V3-8004 | Leg, 100mm                                          |
| 2    | PS982-V3-8006 | Leg, 150mm                                          |
| 3    | PS982-V3-8008 | Leg 8" (200mm)                                      |
| 4    | PS982-V3-9016 | Rod, Main (Male/Male) (Pair)                        |
| 5    | PS982-V3-9017 | Extension Rods 255mm (Male/Female) (Pair)           |
| 6    | PS982-V3-8011 | Ring, Ram Adaptor (Fits Inside Twin/Triple<br>Head) |
| 7    | PS982-V3-8014 | Rod, Extension (1x2")                               |

| Item | Part No.      | Description                |
|------|---------------|----------------------------|
| 8    | PS982-V3-8015 | Rod, Extension (1x4")      |
| 9    | PS982-V3-8013 | Plate, Step (1x1-1/4")     |
| 10   | PS990         | Hydraulic Ram 10tonne      |
| 11   | PS982-V3-9013 | Head, Triple               |
| 12   | PS982-V3-8012 | Head, Twin                 |
| 13   | PS982-V3-B    | Bearing Separator 75-105mm |
| 14   | PS982-V3-9014 | Beam                       |