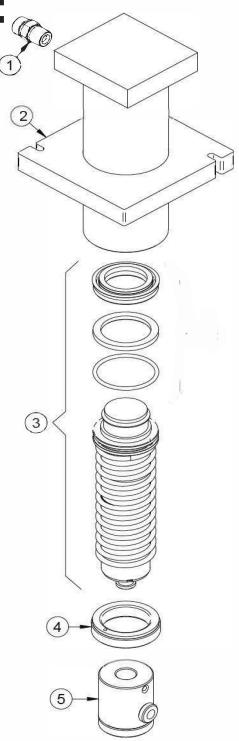

# **Premier Hydraulic Press 15 Tonne Bench Type**

**Model No: PPB15** 

RAM PARTS:

| Item | Part No.    | Description     | Qty |
|------|-------------|-----------------|-----|
| 1    | KCK-15-2121 | Connector       | 1   |
| 2    | M0203000158 | Cylinder Casing | 1   |
| 3    | CM-15-C14M  | Main Piston     | 1   |

| Item | Part No.    | Description            | Qty |
|------|-------------|------------------------|-----|
| 4    | K-15-1102   | Cylinder Nut           | 1   |
| 5    | KCK15A-C17M | Ram Head               | 1   |
|      | M0908000001 | Repair Kit (Not Shown) |     |