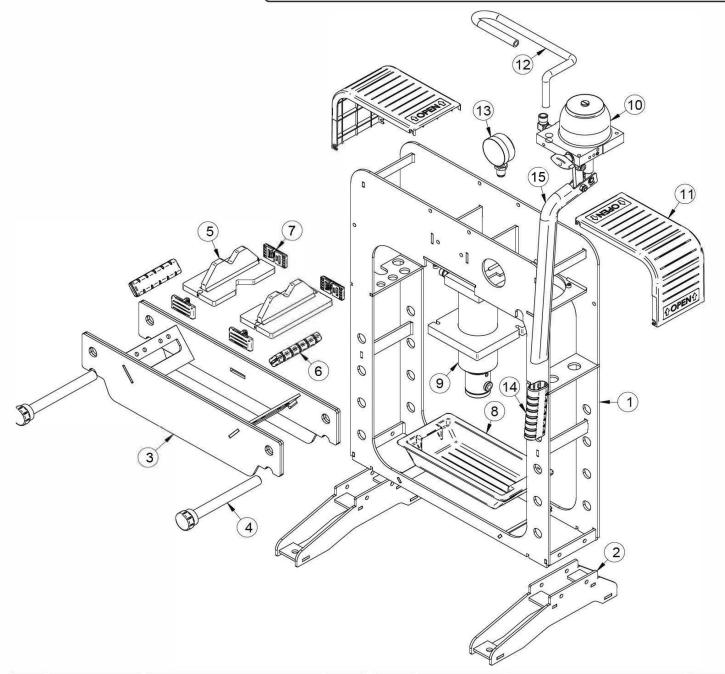

# Premier Hydraulic Press 15 Tonne Bench Type

**Model No: PPB15** 

| Item | Part No.    | Description             | Qty |
|------|-------------|-------------------------|-----|
| 1    | M0201000006 | Frame                   | 1   |
| 2    | M0207000007 | Frame Foot              | 2   |
| 3    | M0299000396 | Table                   | 1   |
| 4    | M0299000367 | Table Support Pin (Red) | 2   |
| 5    | M0299000368 | V-Block                 | 2   |
| 6    | M0299000360 | Table Grip (Red)        | 2   |
| 7    | M0299000384 | V-Block End Cover (Red) | 4   |
| 8    | М0316000063 | Bottom Tray (Red)       | 1   |

| Item | Part No.    | Description                                               | Qty |
|------|-------------|-----------------------------------------------------------|-----|
| 9    | M01080055   | Ram Assembly                                              | 1   |
| 10   | M01090017   | Pump Assembly                                             | 1   |
| 11   | M0299000359 | Side Cover                                                | 2   |
| 12   | M0320000025 | Pump Hose                                                 | 1   |
| 13   | M0319000029 | Pressure Gauge 15T (Bottom Fitting)                       | 1   |
| 14   | M0316000176 | Handle Grip (Red)                                         | 1   |
| 15   | M0905000025 | Pump Handle Assembly (c/w<br>Hydraulic Piston Connection) | 1   |