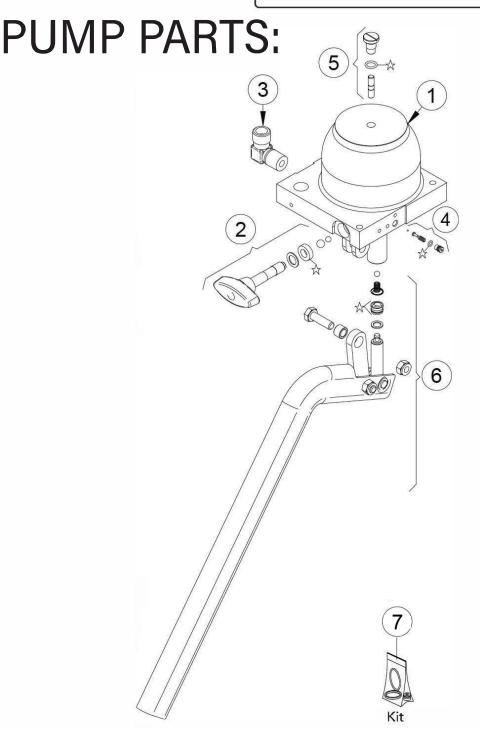

# **Premier Hydraulic Press 15 Tonne Bench Type**

**Model No: PPB15** 

| Item | Part No.    | Description                          | Qty |
|------|-------------|--------------------------------------|-----|
| 1    | M0203000155 | Pump Casing                          | 1   |
| 2    | BM04-C11M   | Release Knob Assembly 60mm Ø<br>55mm | 1   |
| 3    | M0407000004 | Elbow Connector                      | 1   |
| 4    | MG-2/C9     | Safety Valve                         | 1   |

| Item | Part No.    | Description                                               | Qty |
|------|-------------|-----------------------------------------------------------|-----|
| 5    | M0299000395 | Oil Filler Plug Assembly                                  | 1   |
| 6    | M0905000025 | Pump Handle Assembly (c/w<br>Hydraulic Piston Connection) | 1   |
| 7    | М0909000001 | Repair Kit                                                | 1   |