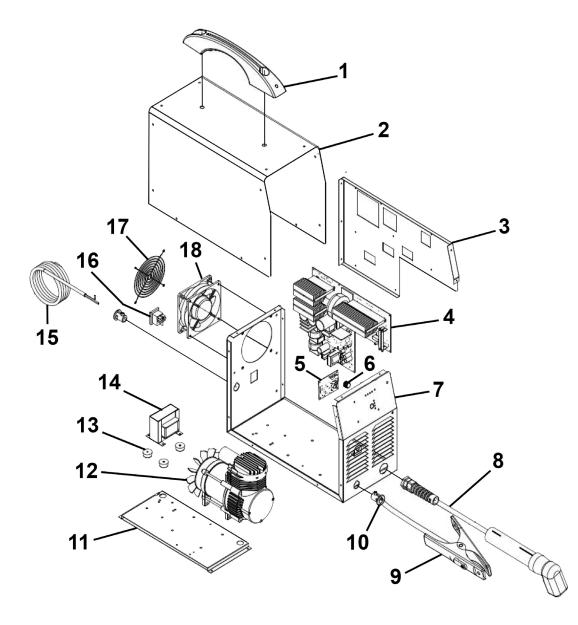

## Parts Information: **Plasma Inverter 40A with Compressor Model No: PP40PLUS.V2**

| Item | Part No.      | Description                                                                                 |
|------|---------------|---------------------------------------------------------------------------------------------|
| 1    | PP40PLUS.01   | Top Handle                                                                                  |
| 2    | PP40PLUS.02   | Top Cover                                                                                   |
| 3    | PP40PLUS.06   | Middle Panel                                                                                |
| 4    | PP40PLUS.13   | Main PCB                                                                                    |
| 5    | HU11050070444 | Control Panel PCB                                                                           |
| 6    | PP40PLUS.08   | Knob, Potentiometer, Plastic, Knurled, Red Top,<br>OD: 19mm, 6mm Female Fitting (c/w Screw) |
| 7    | PP40PLUS.07   | Bottom Panel                                                                                |
| 8    | PP40PLUS.10   | Plasma Torch 5mtr                                                                           |
| 9    | PP40PLUS.11   | Earth Cable (c/w Clamp)                                                                     |
| 10   | PP40PLUS.12   | Cable Holder for Earth Clamp                                                                |

| Item | Part No.      | Description                               |
|------|---------------|-------------------------------------------|
| 11   | HU11020013926 | Air Compressor Support Plate              |
| 12   | HU11110510152 | Air Compressor                            |
| 13   | PP40PLUS.19   | Rubber Foot                               |
| 14   | PP40PLUS.20   | Rectifier                                 |
| 15   | PP40PLUS.16   | Power Cord                                |
| 16   | PP40PLUS.14   | Power Switch , Rocker (30A-250V) T85/55   |
| 17   | PP40PLUS.18   | Fan Cover                                 |
| 18   | PP40PLUS.17   | Fan                                       |
|      | PP40PLUS.09   | Cable Holder for Plasma Torch (Not Shown) |
|      | PP40PLUS.15   | Cable Holder for Power Cord (Not Shown)   |