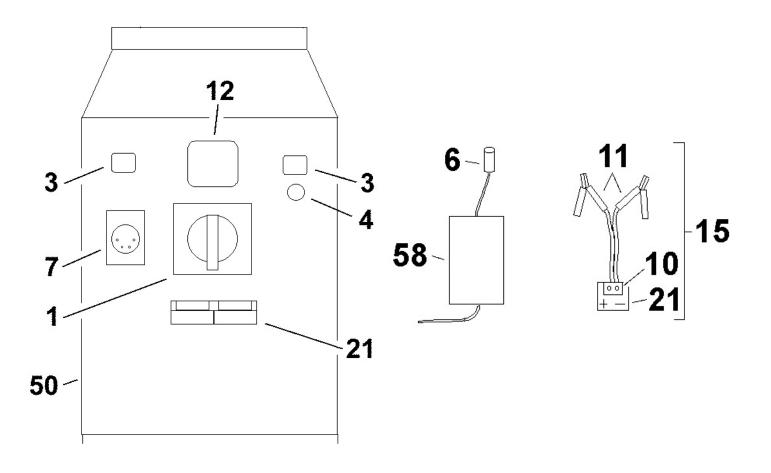

## **PowerStart Emergency Power Pack 500hp Start 12/24V**

**Model No: POWERSTART500** 

| Item | Part No. | Description                                   |
|------|----------|-----------------------------------------------|
| 1    | SP.23    | Power Control Switch 12/24V                   |
| 3    | SP.3     | Thermal Fuse 10A 250/125 10A 5x1.9 2Terminals |
| 4    | SP.4     | Test Button Inc. Wiring                       |
|      | SP.5     | Varistor (NOT SHOWN)                          |
| 6    | SP.6     | 4 Pin Charging Plug (Male)                    |
| 7    | SP.7     | 4 Pin Charging Socket (Female)                |
|      | SP.8     | 5A Fuse 32V 1.9x1.9 (NOT SHOWN)               |
|      | SP.9     | 5A Fuse Holder (NOT SHOWN)                    |
| 10   | SP.10    | Reverse Polarity Indicator Unit               |
| 11   | SP.11    | 500A Crocodile Clamp (Pair)                   |

| Item | Part No.     | Description                               |
|------|--------------|-------------------------------------------|
| 12   | SP.12        | Panel Meter**Can Be Black Or White Dial** |
| 15   | SP.15        | 35mm x 2m Standard Power Cable            |
| 21   | SP.21        | Anderson Snap Connector                   |
| 50   | SP.53        | Casing                                    |
|      | SP.56        | Battery (NOT SHOWN)                       |
|      | SP.55        | Battery 12V 16AH (NOT SHOWN)              |
| 58   | POWERSTARTCP | Charger Unit                              |
|      | SP.60        | Heavy Duty Trolley (NOT SHOWN)            |
|      | SP.60A       | Hose 5.0mm x 9.0mm x 500mm (NOT SHOWN)    |