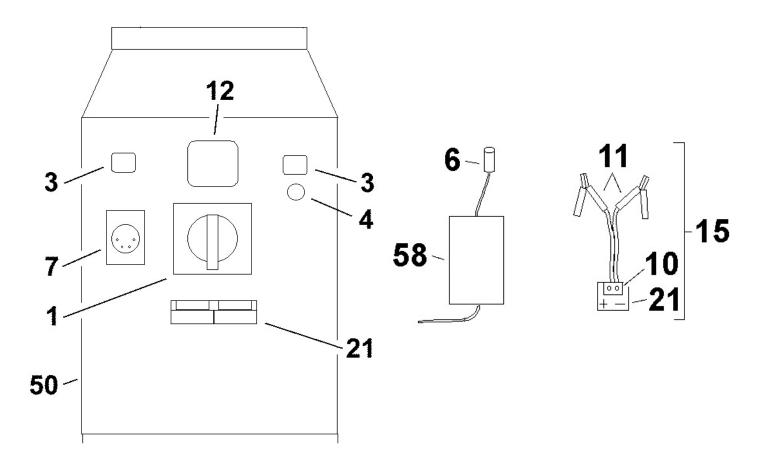

## **PowerStart Emergency Power Pack 350hp Start 12/24V**

**Model No: POWERSTART350** 

| Item | Part No. | Description                                   |
|------|----------|-----------------------------------------------|
| 1    | SP.23    | Power Control Switch 12/24V                   |
| 3    | SP.3     | Thermal Fuse 10A 250/125 10A 5x1.9 2Terminals |
| 4    | SP.4     | Test Button Inc. Wiring                       |
|      | SP.5     | Varistor (NOT SHOWN)                          |
| 6    | SP.6     | 4 Pin Charging Plug (Male)                    |
| 7    | SP.7     | 4 Pin Charging Socket (Female)                |
|      | SP.8     | 5A Fuse 32V 1.9x1.9 (NOT SHOWN)               |
|      | SP.9     | 5A Fuse Holder (NOT SHOWN)                    |
| 10   | SP.10    | Reverse Polarity Indicator Unit               |

| Item | Part No.     | Description                               |
|------|--------------|-------------------------------------------|
| 11   | SP.11        | 500A Crocodile Clamp (Pair)               |
| 12   | SP.12        | Panel Meter**Can Be Black Or White Dial** |
| 15   | SP.15        | 35mm x 2m Standard Power Cable            |
| 21   | SP.21        | Anderson Snap Connector                   |
| 50   | SP.51        | Casing                                    |
|      | SP.55        | Battery 12V 16AH (NOT SHOWN)              |
| 58   | POWERSTARTCP | Charger Unit                              |
|      | SP.60        | Heavy Duty Trolley (NOT SHOWN)            |
|      | SP.60A       | Hose 5.0mm x 9.0mm x 500mm (NOT SHOWN)    |