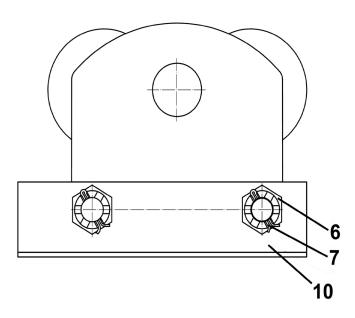

| Item | Part No.   | Description          | Qty |
|------|------------|----------------------|-----|
| 6    | PHT1000-06 | Slotted Nut M18      | 2   |
| 7    | PHT1000-07 | Split Pin 3x40       | 2   |
| 8    | FWM18.S    | Flat Washer M18 Zinc | 10  |
| 9    | PHT1000-09 | Triangle Plate       | 1   |
| 10   | PHT1000-10 | Mounting Plate       | 2   |