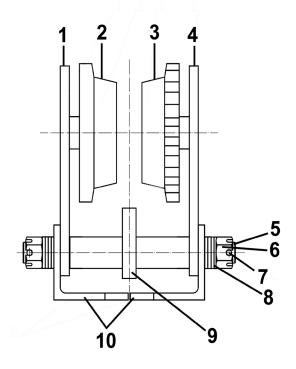

## Parts Information: Manual Hoist Trolley 1000kg Capacity Model No: PHT1000

| Item | Part No.   | Description           | Qty |
|------|------------|-----------------------|-----|
| 1    | PHT1000-01 | Side Wall, Left Side  | 1   |
| 2    | PHT1000-02 | Driven Wheel          | 1   |
| 3    | PHT1000-03 | Driven Gear Wheel     | 1   |
| 4    | PHT1000-04 | Side Wall, Right Side | 1   |
| 5    | PHT1000-05 | Drive Spindle         | 1   |

| Item | Part No.   | Description          | Qty |
|------|------------|----------------------|-----|
| 6    | PHT1000-06 | Slotted Nut M18      | 2   |
| 7    | PHT1000-07 | Split Pin 3x40       | 2   |
| 8    | FWM18.S    | Flat Washer M18 Zinc | 10  |
| 9    | PHT1000-09 | Triangle Plate       | 1   |
| 10   | PHT1000-10 | Mounting Plate       | 2   |