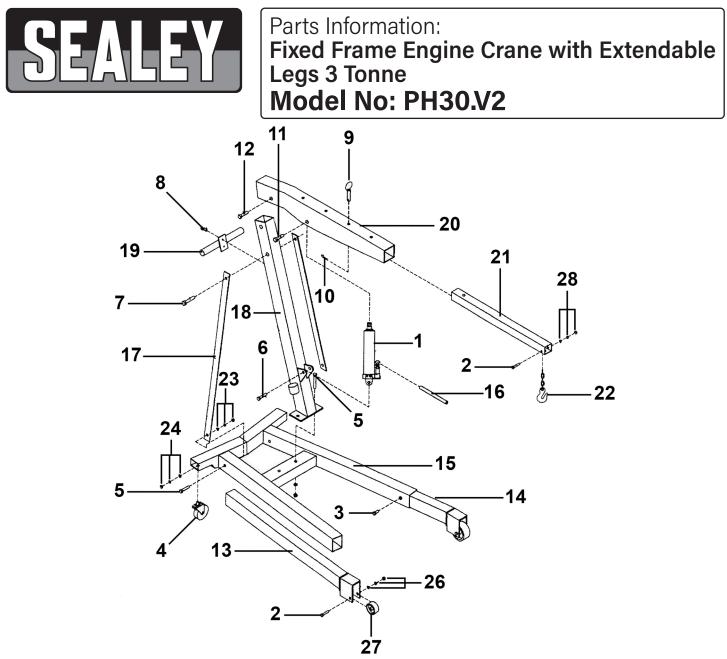

| Item | Part No.   | Description                     |
|------|------------|---------------------------------|
| 1    | PH30.01    | Hydraulic Ram for PH30          |
| 2    | HHB16100.S | Hex Head Bolt M16 x 100mm       |
| 3    | PH30-V2-03 | Bolt M12 x 30                   |
| 4    | PH30-V2-04 | Wheel,Swivel Castor,Single Bolt |
| 5    | HHB18110.S | Hex Head Bolt M18 x 110mm       |
| 6    | PH30-V2-06 | Hex Head Bolt M20 x 100mm       |
| 7    | HHB16120.S | Hex Head Bolt M16 x 120mm       |
| 8    | PH30-V2-08 | Bolt M8 x 20                    |
| 9    | PH30-V2-09 | Pin                             |
| 10   | PH30-V2-10 | 'R' Pin                         |
| 11   | HHB22130.S | Hex Head Bolt M22 x 130mm       |
| 12   | HHB20130.S | Hex Head Bolt M20 x 130mm       |
| 13   | PH30-V2-13 | Leg (Right)                     |
| 14   | PH30-V2-14 | Leg (Left)                      |
| 15   | PH30-V2-15 | Base                            |

| Item | Part No.   | Description                                |
|------|------------|--------------------------------------------|
| 16   | PH30-V2-16 | Jack Handle                                |
| 17   | PH30-V2-17 | Brace                                      |
| 18   | PH30-V2-18 | Upright                                    |
| 19   | PH30-V2-19 | Handle                                     |
| 20   | PH30-V2-20 | Boom                                       |
| 21   | PH30-V2-21 | Ext Jib                                    |
| 22   | PH30-V2-22 | Chain & Hook                               |
| 23   | PH30-V2-23 | Washer/Spring Washer/Nut (M16)             |
| 24   | PH30-V2-24 | Washer/Spring Washer/Nut (M16)             |
| 26   | PH30-V2-26 | Washer/Spring Washer/Nut                   |
| 27   | PH30-V2-27 | Wheel,Front Fixed (w/Bearing)              |
| 28   | PH30-V2-28 | Washer/Spring Washer/Nut (M16)             |
|      | PH30-V2-29 | Washer/Spring Washer/Nut (M20) (Not Shown) |
|      | PH30-V2-30 | Washer/Spring Washer/Nut (M22) (Not Shown) |