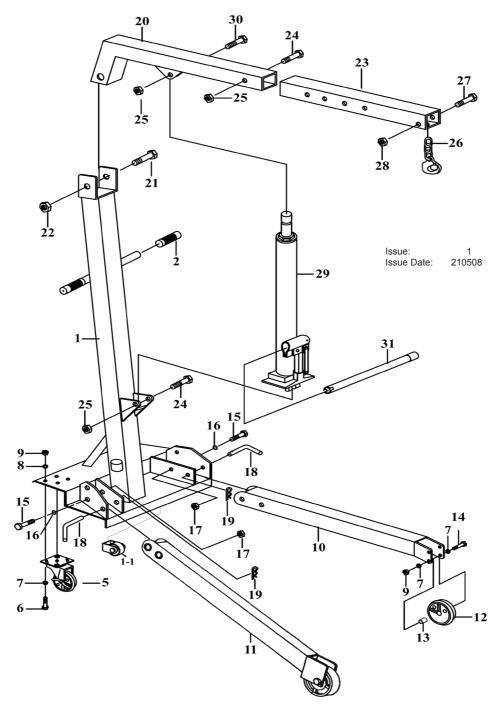

PARTS FOR:

**FOLDING CRANE 1ton** 

MODEL: PH10.V2

| ITEM | PART NO   | DESCRIPTION             | ITEM | PART NO | DESCRIPTION        | ITEM | PART NO    | DESCRIPTION                    |
|------|-----------|-------------------------|------|---------|--------------------|------|------------|--------------------------------|
| 1    | PH10/01   | Main Post               | 13   | PH10/13 | Bushing            | 24   | PH10/24    | Bolt 5/8" x 3-5/8"             |
| 1-1  | PH10/01-1 | Jockey Wheel 50x20x11mm | 14   | PH10/14 | Bolt 3/8" x 2-3/4" | 25   | PH10/25    | Nut 5/8"                       |
| 2    | PH10/02   | Grip                    | 15   | PH10/15 | Bolt M14 x 90      | 26   | PH10/26    | Hook & Chain                   |
| 5    | PH10/05   | Swivel Castor           | 16   | PH10/16 | Washer             | 27   | PH10/27    | Bolt 1/2" x 3"                 |
| 6    | PH10/06   | Bolt 3/8" x 1"          | 17   | PH10/17 | Nut                | 28   | PH10/28    | Nut 1/2"                       |
| 7    | PH10/07   | Washer                  | 18   | PH10/18 | Lock Pin           | 29   | PH10/29    | Hydraulic Unit (Long Ram Jack) |
| 8    | PH10/08   | Spring Washer           | 19   | PH10/19 | Cotter Pin         |      | PH10.29-01 | Seal (not shown)               |
| 9    | PH10/09   | Nut 3/8"                | 20   | PH10/20 | Boom               |      | PH10.29-02 | Steel Ball (not shown)         |
| 10   | PH10/10   | Left Front Leg          | 21   | PH10/21 | Bolt 3/4" x 4-5/8" | 30   | PH10/30    | Bolt 5/8" x 2-1/4"             |
| 11   | PH10/11   | Right Front Leg         | 22   | PH10/22 | Nut 3/4"           | 31   | PH10/31    | Jack Handle                    |
| 12   | PH10/12A  | Front Wheel 140mm Dia.  | 23   | PH10/23 | Boom Extension     |      | PH10/RK    | Repair Kit (not shown)         |