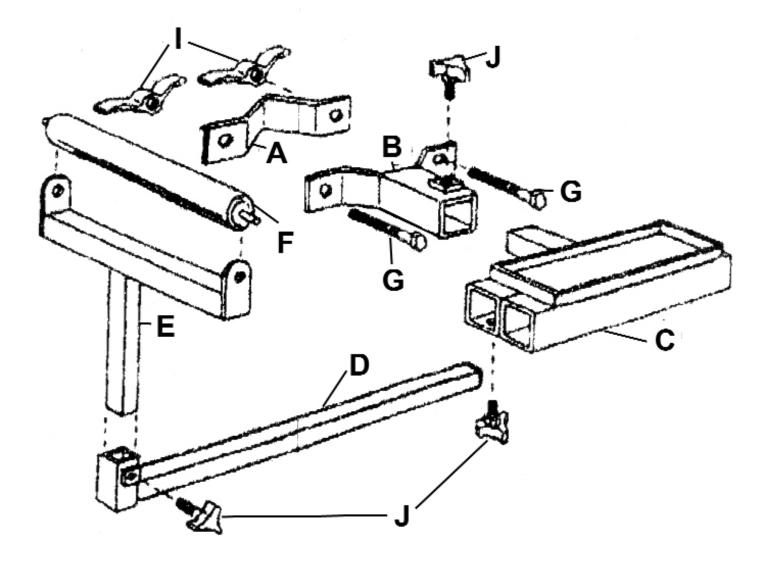

## Parts Information: **Pillar Drill Roller Stand Model No: PDRS1**

| Item | Part No. | Description                      |
|------|----------|----------------------------------|
| А    | PDRS1.A  | Column Clamp Strap               |
| В    | PDRS1.B  | Column Clamp/Adaptor             |
| С    | PDRS1.C  | Central Support/Drill Tray       |
| D    | PDRS1.D  | Extension                        |
| E    | PDRS1.E  | Roller Support Bracket (T-Shape) |

| Item | Part No. | Description                                       |
|------|----------|---------------------------------------------------|
| F    | PDRS1.F  | 10" Roller                                        |
| G    | SS8100.S | Hex Head Set Screw M8x100mm Single                |
|      | NLN8.S   | Nyloc Nut M8 Zinc Din 985 (Single) (NOT<br>SHOWN) |
| I    | PDRS1.I  | Threaded Knob                                     |
| J    | PDRS1.J  | Lock Knob                                         |