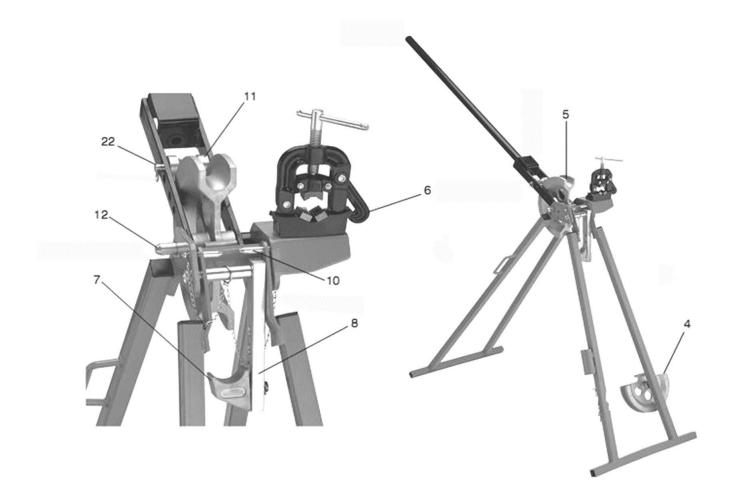

Parts Information: Professional Conduit Bender Model No: PCB32.V2

| Item | Part No.     | Description                    |
|------|--------------|--------------------------------|
| 4    | PCB32.V2-04  | BENDING DIE (25mm)             |
| 5    | PCB32.V2-05  | BENDING DIE (20mm)             |
|      | PCB32.V2-05A | BENDING DIE (32mm) (NOT SHOWN) |
| 6    | PCB32.V2-06  | COMPLETE PIPE VICE             |
|      | PCB32.V2-06A | PIPE VICE JAW (NOT SHOWN)      |
| 7    | PCB32.V2-07  | STOP BLOCK                     |

| Item | Part No.    | Description        |
|------|-------------|--------------------|
| 8    | PCB32.V2-08 | STOP BLOCK BAR     |
| 10   | PCB32.V2-10 | PIVOT PIN          |
| 11   | PCB32.V2-11 | GROOVED ROLLER     |
| 12   | PCB32.V2-12 | CENTRE PIN         |
| 22   | PCB32.V2-22 | GROOVED ROLLER PIN |