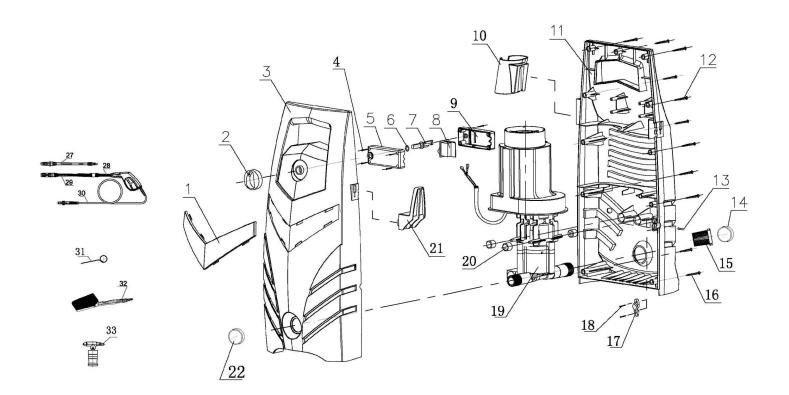

## Pressure Washer 95bar with TSS & Rotablast Nozzle® 230V **Model No: PC2351**

| Item | Part No.  | Description          |
|------|-----------|----------------------|
| 1    | PC2351.01 | V-SHAPE COVER        |
| 2    | PC2351.02 | SWITCH KNOB          |
| 3    | PC2351.03 | FRONT COVER          |
| 4    | PC2351.04 | PHILLIPS SCREW M3X20 |
| 5    | PC2351.05 | SWITCH CASE, FRONT   |
| 6    | PC2351.06 | O-RING               |
| 7    | PC2351.07 | SHAFT                |
| 8    | PC2351.08 | SWITCH               |
| 9    | PC2351.09 | SWITCH COVER, BACK   |
| 10   | PC2351.10 | BAFFLE               |
| 11   | PC2351.11 | BACK COVER           |
| 12   | PC2351.12 | SCREW                |
| 13   | PC2351.13 | CABLE SLEEVE         |
| 14   | PC2351.14 | CAP                  |
| 15   | PC2351.15 | WATER INLET FILTER   |
| 16   | PC2351.16 | SCREW                |

| Item | Part No.      | Description                                      |
|------|---------------|--------------------------------------------------|
| 17   | PC2351.17     | CABLE GRIP                                       |
| 18   | PC2351.18     | SCREW                                            |
| 19   | PC2701.13     | PUMP & MOTOR                                     |
| 20   | PC2351.20     | RUBBER BUNG                                      |
| 21   | PC2351.21     | ноок                                             |
| 22   | PC2351.22     | CAP                                              |
| 27   | PC2351.27     | TURBO LANCE                                      |
|      | PC2351.27-30N | GUN ASSEMBLY (c/w LANCE/NOZZLE/HOSE) (NOT SHOWN) |
| 28   | PC2351.28     | HOSE c/w GUN (M22/15mm) 3M LONG                  |
|      | PC2351.28A    | GUN ONLY (NOT SHOWN)                             |
| 29   | PC2351.29     | ADJUSTABLE NOZZLE                                |
| 30   | PC2351.28     | HOSE c/w GUN (M22/15mm) 3M LONG                  |
| 31   | PC2351.31     | NEEDLE PROBE                                     |
| 32   | PC2351.32     | BRUSH                                            |
| 33   | PC2351.33     | DETERGENT BOTTLE                                 |