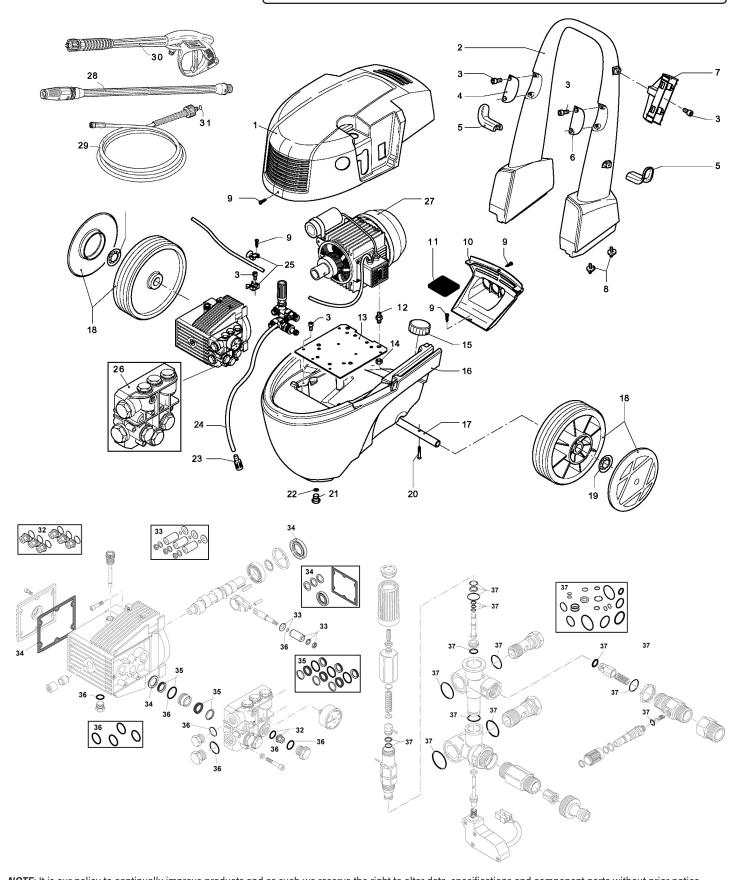

## Pressure Washer 1850psi with Trolley & TSS 11ltr/min 230V **Model No: PC1853**

| Item | Part No.    | Description                       |
|------|-------------|-----------------------------------|
| 1    | 181.2360135 | Upper Casing                      |
| 2    | 181.2360020 | Handle                            |
| 3    | SCB510.SB   | Socket Head Cap Screw M5x10 Black |
| 4    | 181.2360300 | Sx Handle Plug                    |
| 5    | 181.2360090 | Hook                              |
| 6    | 181.2360170 | DX Handle Plug                    |
| 7    | 181.2360100 | Support                           |
| 8    | 181.2360270 | Handle Knob                       |
| 9    | 181.2000110 | Screw                             |
| 10   | 181.2360040 | Rear Casing                       |
| 11   | 181.2360370 | Gasket                            |
| 12   | 181.2360240 | Stud Bolt                         |
| 13   | 181.2360050 | Plate                             |
| 14   | SN8.S       | Steel Nut M8 Zinc Din934 (Single) |
| 15   | 181.1680930 | Tank Plug                         |
| 16   | 181.2360010 | Trolley Base                      |
| 17   | 181.2360070 | Trolley Axle                      |
| 18   | 181.1201290 | Wheel And Cover                   |
| 19   | 181.380620  | Washer                            |
| 20   | 181.1470220 | Screw                             |
| 21   | 181/1682420 | Plug                              |
| 22   | BS107       | O-Ring 5.23x2.62                  |

| Item | Part No.     | Description                                      |
|------|--------------|--------------------------------------------------|
| 23   | 181.2000230  | Detergent Suction Filter                         |
| 24   | 181.1270960  | Detergent Hose                                   |
| 25   | 181.2360110  | Cable Clip                                       |
| 26   | 181.1269267  | Pump Head Assembly                               |
| 27   | 181.4476     | Electric Motor (Internal 230V 9.8A 2250W)        |
| 28   | 181.40114    | Head And Lance (Yellow Dot)                      |
| 29   | 181.1271530  | Hose(M22/14mm M-Gun End 12mm F) 8m<br>Long       |
| 30   | 181.40925    | Gun                                              |
| 31   | 181.2000570  | O-Ring                                           |
| 32   | 181/KIT 1864 | Valve Kit                                        |
| 33   | 181.2628     | Piston Kit                                       |
| 34   | 181/KIT 1865 | Oil Seal Kit                                     |
| 35   | 181/KIT 1866 | Seal Kit                                         |
| 36   | 181/KIT 2040 | O-Ring Kit                                       |
| 37   | 181.2812     | O-Ring Kit                                       |
|      | 181/40206    | Lance With Nozzle (Yellow Dot) (NOT SHOWN)       |
|      | 181/3225     | Gauge 2300psi, 43mm od. Rear Fitting (NOT SHOWN) |
|      | 181.1122260  | Fitting (M22 x 1,5) "M" (NOT SHOWN)              |
|      | 181.21293    | TSS Assembly (NOT SHOWN)                         |
|      | 181.22073    | TSS Assembly (NOT SHOWN)                         |