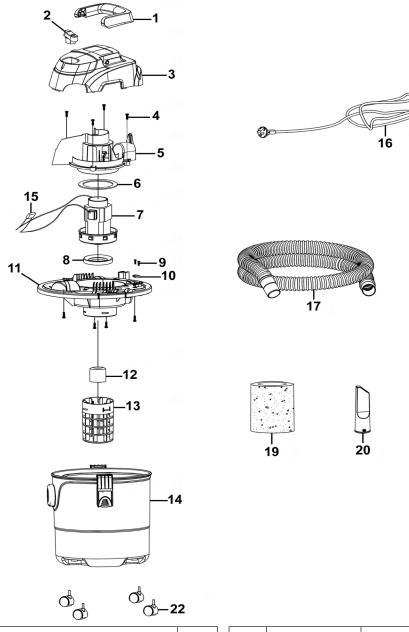

## Vacuum Cleaner Wet & Dry 10L 1200W Model No: PC100.V2

| Item | Part No.    | Description        | Qty |
|------|-------------|--------------------|-----|
| 1    | PC100-V2-01 | Top Handle         | 1   |
| 2    | PC100-V2-02 | Rocker Switch      | 1   |
| 3    | PC100-V2-03 | Top Cover          | 1   |
| 4    | PC100-V2-04 | Self-Tapping Screw | 8   |
| 5    | PC100-V2-05 | Motor Cover        | 1   |
| 6    | PC100-V2-06 | Foam Seal Strip    | 1   |
| 7    | PC100-V2-07 | Motor              | 1   |
| 8    | PC100-V2-08 | Sealing Ring       | 1   |
| 9    | PC100-V2-09 | Self-Tapping Screw | 2   |
| 10   | PC100-V2-10 | Cable Grip         | 1   |
| 11   | PC100-V2-11 | Lower Cover        | 1   |

| Item | Part No.    | Description                       | Qty |
|------|-------------|-----------------------------------|-----|
| 12   | PC100-V2-12 | Safety Valve                      | 1   |
| 13   | PC100-V2-13 | Basket                            | 1   |
| 14   | PC100-V2-14 | Plastic Tank 10L                  | 1   |
| 15   | PC100-V2-15 | Capacitor                         | 1   |
| 16   | PC100-V2-16 | Power Cord                        | 1   |
| 17   | PC100-V2-17 | Flexible Hose                     | 1   |
| 18   | PC100CB     | Cloth Filter for PC100.V2         | 1   |
| 19   | PCU01       | Foam Filter - Pack of 10          | 1   |
| 20   | PC100-V2-20 | Crevice Nozzle                    | 1   |
| 21   | PC100-V2-21 | Floor Brush                       | 1   |
| 22   | PC100-V2-22 | Wheel, Swivel Castor, Single Bolt | 4   |