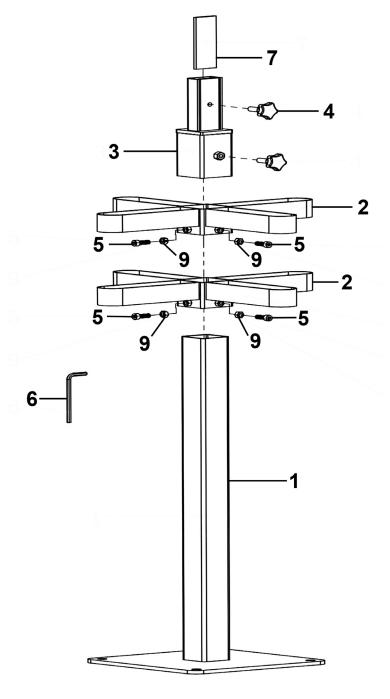

## **Metal Shaping Station for holding T-dollies** & Sandbags

**Model No: MW19** 

| Item | Part No. | Description             | Qty |
|------|----------|-------------------------|-----|
| 1    | MW19-01  | Stand                   | 1   |
| 2    | MW19-02  | Storage Rack            | 2   |
| 3    | MW19-03  | Doly Adaptor            | 1   |
| 4    | MW19-04  | Knob, Plastic, Threaded | 2   |

| Item | Part No. | Description               | Qty |
|------|----------|---------------------------|-----|
| 5    | SCB820.S | Socket Cap Bolt M8 x 20mm | 4   |
| 6    | MW19-06  | Hex Key 6mm               | 1   |
| 7    | MW19-07  | Top Plate                 | 1   |
| 9    | SN8.S    | Steel Nut M8 Zinc         | 4   |