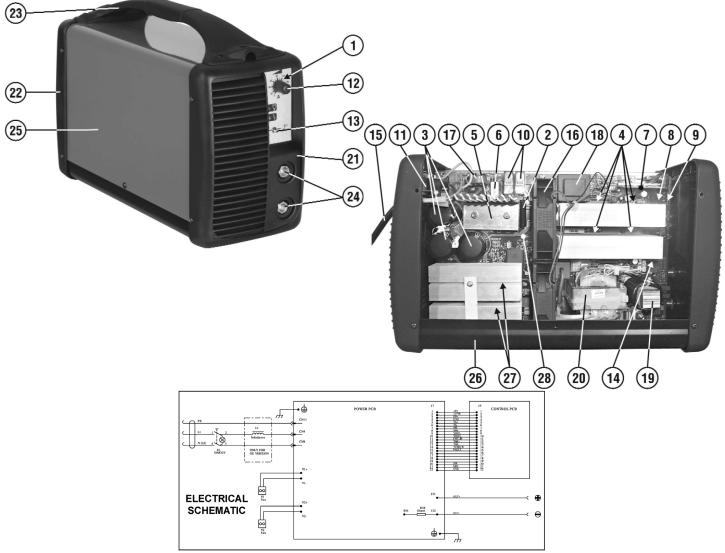

## Inverter 170Amp 230V Model No: MW170.V3

| Item | Part No.   | Description                |
|------|------------|----------------------------|
| 1    | 120/112017 | Potentiometer              |
| 2    | 120/112048 | Resistor                   |
| 3    | 120/112514 | Capacitor 470uf 400V 50x35 |
| 4    | 120.112948 | Diode                      |
| 5    | 120/113018 | Rectifier                  |
| 6    | 120.113046 | Resistance                 |
| 7    | 120.114410 | Control Board              |
| 8    | 120.116115 | Capacitor 1A 400V          |
| 9    | 120.116171 | Capacitor 5A 100V          |
| 10   | 120.116320 | Relay                      |
| 11   | 120.121007 | Switch                     |
| 12   | 120.121064 | Knob For Potentiometer     |
| 13   | 120.121192 | Switch                     |
| 14   | 120.121200 | Thermostat                 |
| 15   | 120/132158 | Mains Cable                |

| Item | Part No.   | Description              |
|------|------------|--------------------------|
| 16   | 120/152006 | Fan                      |
| 17   | 120/164741 | Inductance Filter        |
| 18   | 120.169369 | Auxiliary Transformer    |
| 19   | 120.169383 | Inductance               |
|      | 120.980483 | Inductance (NOT SHOWN)   |
| 20   | 120.169384 | Power Transformer        |
| 21   | 120.322692 | Front Panel              |
| 22   | 120.322694 | Back Panel               |
| 23   | 120.322695 | Handle                   |
| 24   | 120/712000 | Dinse Socket Small       |
| 25   | 120.990972 | Cover Kit                |
| 26   | 120.990913 | Bottom Kit               |
| 27   | 120.990918 | Kit + Diode              |
| 28   | 120.990919 | Complete Control PCB Kit |