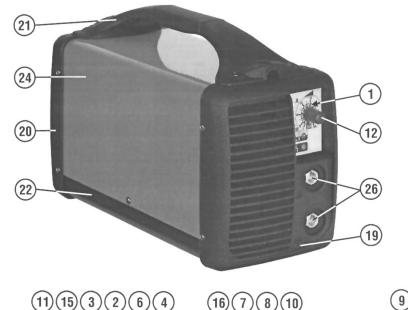

## Parts Information: Inverter 130Amp 110V/230V Model No: MW145.V2

| Item | Part No.   | Description            |
|------|------------|------------------------|
| 1    | 120/112017 | Potentiometer          |
| 2    | 120/112048 | Resistor               |
| 3    | 120/112357 | Rectifier              |
| 4    | 120/112688 | Capacitor              |
| 5    | 120.112948 | Diode                  |
| 6    | 120.113233 | Relay                  |
| 7    | 120/113487 | PWM Controller         |
| 8    | 120/114079 | Control PCB            |
| 9    | 120.114582 | Voltage Reversal Card  |
| 10   | 120.116232 | Opto-Coupler           |
| 11   | 120.121007 | Switch                 |
| 12   | 120.121064 | Knob For Potentiometer |
| 14   | 120/152006 | Fan                    |
| 15   | 120/164741 | Inductance Filter      |

| Item | Part No.   | Description                                            |
|------|------------|--------------------------------------------------------|
| 16   | 120/169144 | Inductance                                             |
| 17   | 120.169308 | Transformer                                            |
| 18   | 120.169391 | Power Transformer                                      |
| 19   | 120.322687 | Front Panel                                            |
| 20   | 120.322690 | Back Panel                                             |
| 21   | 120.322691 | Handle                                                 |
| 22   | 120.990917 | Bottom Kit                                             |
| 23   | 120.990922 | Kit & Diode                                            |
| 24   | 120.980024 | Cover Kit                                              |
| 25   | 120.990933 | Complete Control PCB Kit                               |
| 26   | 120/712000 | Dinse Socket Small                                     |
|      | INV/10     | Inverter Arc Welding Kit 10mm <sup>2</sup> (NOT SHOWN) |
|      | INV/TIG    | Inverter TIG Welding Kit 16mm <sup>2</sup> (NOT SHOWN) |