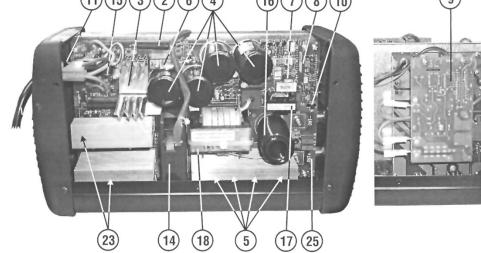

## Parts Information: Inverter 130Amp 110V/230V Model No: MW145.V2

| Item | Part No.   | Description            |
|------|------------|------------------------|
| 1    | 120/112017 | Potentiometer          |
| 2    | 120/112048 | Resistor               |
| 3    | 120/112357 | Rectifier              |
| 4    | 120/112688 | Capacitor              |
| 5    | 120.112948 | Diode                  |
| 6    | 120.113233 | Relay                  |
| 7    | 120/113487 | PWM Controller         |
| 8    | 120/114079 | Control PCB            |
| 9    | 120.114582 | Voltage Reversal Card  |
| 10   | 120.116232 | Opto-Coupler           |
| 11   | 120.121007 | Switch                 |
| 12   | 120.121064 | Knob For Potentiometer |
| 14   | 120/152006 | Fan                    |
| 15   | 120/164741 | Inductance Filter      |

| Item | Part No.   | Description                                            |
|------|------------|--------------------------------------------------------|
| 16   | 120/169144 | Inductance                                             |
| 17   | 120.169308 | Transformer                                            |
| 18   | 120.169391 | Power Transformer                                      |
| 19   | 120.322687 | Front Panel                                            |
| 20   | 120.322690 | Back Panel                                             |
| 21   | 120.322691 | Handle                                                 |
| 22   | 120.990917 | Bottom Kit                                             |
| 23   | 120.990922 | Kit & Diode                                            |
| 24   | 120.980024 | Cover Kit                                              |
| 25   | 120.990933 | Complete Control PCB Kit                               |
| 26   | 120/712000 | Dinse Socket Small                                     |
|      | INV/10     | Inverter Arc Welding Kit 10mm <sup>2</sup> (NOT SHOWN) |
|      | INV/TIG    | Inverter TIG Welding Kit 16mm <sup>2</sup> (NOT SHOWN) |