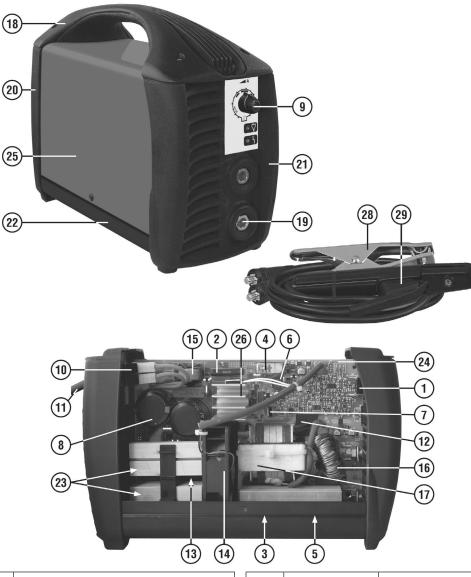

## Parts Information: MMA/TIG Inverter Welder 130Amp 230V Model No: MW131

| Item | Part No.   | Description          |
|------|------------|----------------------|
| 1    | 120/112017 | POTENTIOMETER        |
| 2    | 120/112048 | RESISTOR             |
| 3    | 120.112948 | DIODE                |
| 4    | 120.116320 | RELAY                |
| 5    | 120.116839 | DIODE                |
| 6    | 120.116848 | INDUCTANCE           |
| 7    | 120.116849 | RECTIFIER            |
| 8    | 120.116856 | CONDENSOR            |
| 9    | 120.121395 | KNOB                 |
| 10   | 120/122381 | SWITCH, GREEN ROCKER |
| 11   | 120.132066 | MAINS CABLE          |
| 12   | 120/152230 | TRANSFORMER          |
| 13   | 120.152247 | RESISTANCE           |
| 14   | 120.152269 | FAN                  |

| Item | Part No.   | Description           |
|------|------------|-----------------------|
| 15   | 120/164741 | INDUCTANCE FILTER     |
| 16   | 120.169664 | INDUCTANCE            |
| 17   | 120.169665 | POWER TRANSFORMER     |
| 18   | 120.312434 | HANDLE SET            |
| 19   | 120.322950 | FRONT PANEL           |
| 20   | 120.322951 | BACK PANEL            |
| 21   | 120/712000 | DINSE SOCKET SMALL    |
| 22   | 120.980345 | BOTTOM KIT            |
| 23   | 120.980614 | KIT IGBT + DIODE      |
| 24   | 120.980984 | COMPLETE PCB KIT      |
| 25   | 120.981156 | COVER KIT             |
| 26   | 120.980991 | THERMAL SWITCH KIT    |
| 28   | 120/712001 | CLAMP, EARTH (BLACK)  |
| 29   | 120.712260 | ELECTRODE HOLDER 300A |