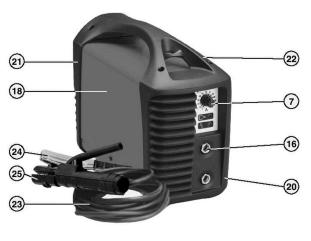

## **Inverter 100Amp 230V with Accessory Kit** & Carry-Case

Model No: MW100.V3

| Item | Part No.   | Description                     |
|------|------------|---------------------------------|
| 1    | 120/112017 | Potentiometer                   |
| 2    | 120/112048 | Resistor                        |
| 3    | 120/112342 | Relay                           |
| 4    | 120.112391 | Diode                           |
| 5    | 120/112694 | Condensor                       |
| 6    | 120/113018 | Rectifier                       |
| 7    | 120.121064 | Knob For Potentiometer          |
| 8    | 120/122381 | Switch, Green Rocker            |
| 9    | 120/122571 | Thermal Switch                  |
| 10   | MC3CX1.5   | Mains Cable Blk, 3 Core, 1.5mm2 |
| 11   | 120/152006 | Fan                             |
| 12   | 120/164741 | Inductance Filter               |
| 13   | 120/164954 | Inductance                      |

| Item | Part No.   | Description                              |
|------|------------|------------------------------------------|
| 14   | 120.169094 | Power Transformer                        |
| 15   | 120.644958 | Bottom (Black)                           |
| 16   | 120/712000 | Dinse Socket Small                       |
| 17   | 120/990014 | Kit igbt + Diode                         |
| 18   | 120.990789 | Cover                                    |
| 19   | 120.990742 | Kit Board                                |
| 20   | 120.322562 | Front Panel                              |
| 21   | 120.322563 | Back Panel                               |
| 22   | 120.322564 | Handle                                   |
| 23   | 120/120300 | Cable 6mmq 1.8m                          |
|      | 120/712039 | Dinse Plug Small (9mm Pin 10-25mm Cable) |
| 24   | 120/712001 | Clamp, Earth (Black)                     |
| 25   | 120.712260 | Electrode Holder 300A                    |