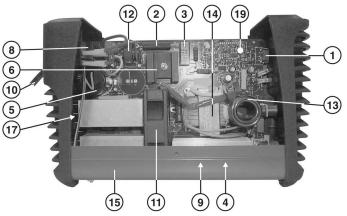

## **Inverter 100Amp 230V with Accessory Kit** & Carry-Case

Model No: MW100.V3

| Item | Part No.   | Description                     |
|------|------------|---------------------------------|
| 1    | 120/112017 | Potentiometer                   |
| 2    | 120/112048 | Resistor                        |
| 3    | 120/112342 | Relay                           |
| 4    | 120.112391 | Diode                           |
| 5    | 120/112694 | Condensor                       |
| 6    | 120/113018 | Rectifier                       |
| 7    | 120.121064 | Knob For Potentiometer          |
| 8    | 120/122381 | Switch, Green Rocker            |
| 9    | 120/122571 | Thermal Switch                  |
| 10   | MC3CX1.5   | Mains Cable Blk, 3 Core, 1.5mm2 |
| 11   | 120/152006 | Fan                             |
| 12   | 120/164741 | Inductance Filter               |
| 13   | 120/164954 | Inductance                      |

| Item | Part No.   | Description                              |
|------|------------|------------------------------------------|
| 14   | 120.169094 | Power Transformer                        |
| 15   | 120.644958 | Bottom (Black)                           |
| 16   | 120/712000 | Dinse Socket Small                       |
| 17   | 120/990014 | Kit igbt + Diode                         |
| 18   | 120.990789 | Cover                                    |
| 19   | 120.990742 | Kit Board                                |
| 20   | 120.322562 | Front Panel                              |
| 21   | 120.322563 | Back Panel                               |
| 22   | 120.322564 | Handle                                   |
| 23   | 120/120300 | Cable 6mmq 1.8m                          |
|      | 120/712039 | Dinse Plug Small (9mm Pin 10-25mm Cable) |
| 24   | 120/712001 | Clamp, Earth (Black)                     |
| 25   | 120.712260 | Electrode Holder 300A                    |