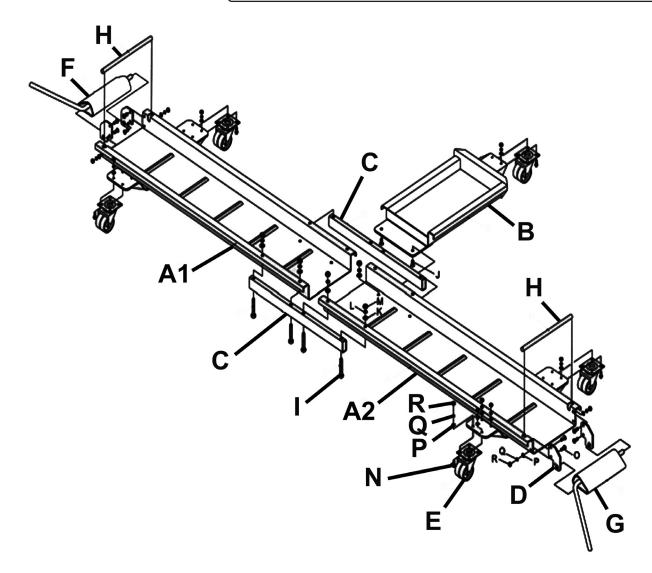

## Motorcycle Side Stand Type Dolly Model No: MS063.V2

| Item | Part No.    | Description                     |
|------|-------------|---------------------------------|
| A1   | MS063-V2-A1 | Frame, Left Side                |
| A2   | MS063-V2-A2 | Frame, Right Side               |
| В    | MS063-V2-B  | Platform                        |
| С    | MS063L-C    | Connecting Bar                  |
| D    | MS063L-D    | Connecting Plate                |
| Е    | MS063L-E    | Wheel, Swivel Castor            |
| F    | MS063L-F    | Wedge/Ramp Gate (A)             |
| G    | MS063L-G    | Wedge/Ramp Gate (B)             |
| Н    | MS063L-H    | Safety Pin                      |
| Ī    | SS855.S     | Hex Head Set Screw M8 X 55 Zinc |

| Item | Part No. | Description                               |
|------|----------|-------------------------------------------|
| J    | MSC820.S | Csk Phillips Machine Screw M8 X 20 Zinc   |
| K    | FWM8.S   | Flat Washer M8 Zinc                       |
| L    | SWM8.S   | Spring Washer M8 Zinc                     |
| М    | SN8.S    | Steel Nut M8 Zinc                         |
| N    | SS616.S  | Hex Head Set Screw M6 X 16 Zinc           |
| 0    | MSP616.S | Machine Screw Pan Head Phillips M6 X 16mm |
| Р    | FWM6.S   | Flat Washer M6 Zinc                       |
| Q    | SWM6.S   | Spring Washer M6 Zinc                     |
| R    | SN6.S    | Steel Nut M6 Zinc                         |