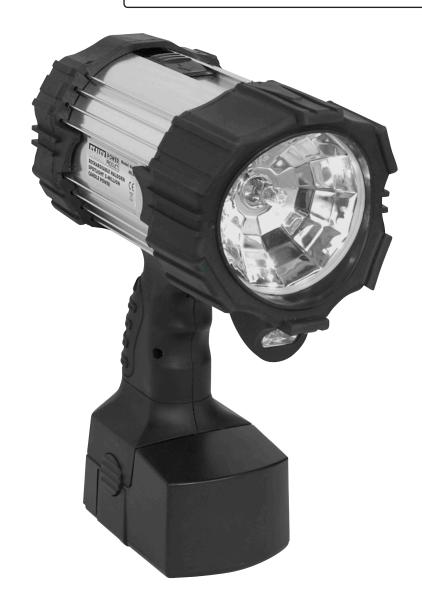

## Rechargeable Halogen Spotlight 2-Million Candlepower

Model No: ML2

| Item | Part No. | Description                    |
|------|----------|--------------------------------|
|      | ML2BP    | Battery pack for ml2           |
|      | ML2.B    | Bulb, 6v, 55w halogen          |
|      | ML2.C    | Mains charger for ml2 9v 300ma |