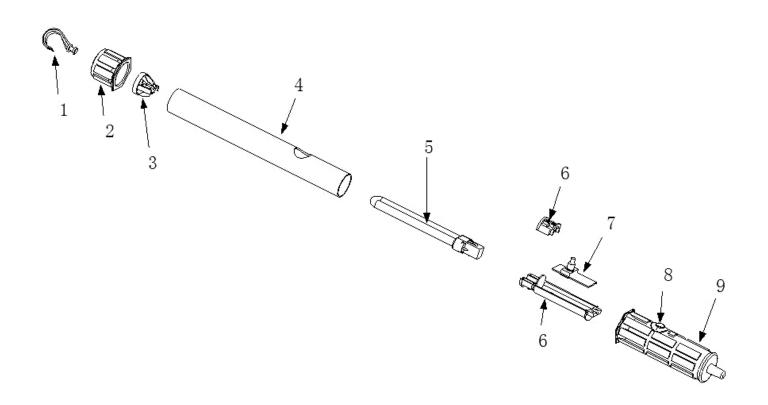

## Neon Lead Lamp 11W/230V with 5mtr

Model No: ML13230V.V2

| Item | Part No.     | Description                |
|------|--------------|----------------------------|
| 1    | ML13230V2.01 | ТОР НООК                   |
| 2    | ML13230V2.02 | UPPER COVER                |
| 3    | ML13230V2.03 | HOLDER                     |
| 4    | ML13230V2.04 | CLEAR LENS                 |
| 5    | ML13230V2.05 | NEON TUBE 11W for ML13230V |

| Item | Part No.     | Description                            |
|------|--------------|----------------------------------------|
| 6    | ML13230V2.06 | PCB BOX                                |
| 7    | ML13230V2.07 | PCB (c/w SWITCH)                       |
| 8    | ML13230V2.08 | RUSH BUTTON (RED)                      |
| 9    | ML13230V2.09 | HANDLE COVER                           |
|      | ML13230VB    | NEON TUBE 13W for ML13230V (NOT SHOWN) |