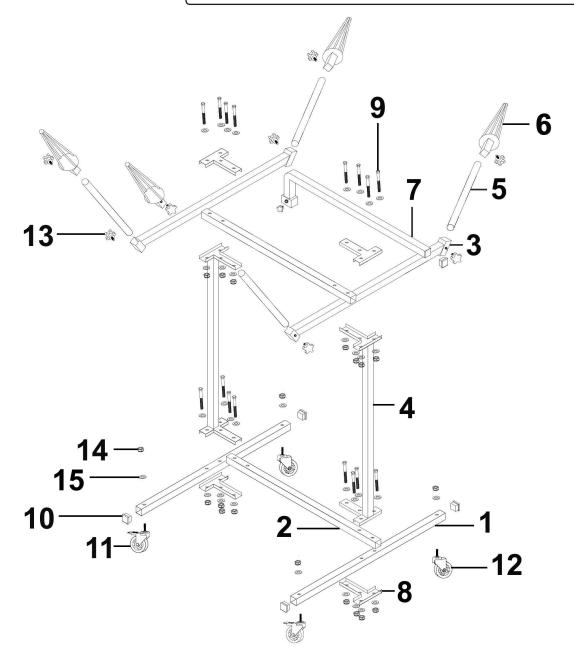

## Alloy Wheel Painting/Repair Stand Heavy-Duty - 4 Wheel Capacity

Model No: MK71

| Item | Part No. | Description                |
|------|----------|----------------------------|
| 1    | MK71.01  | Wheel Base Beam            |
| 2    | MK71.02  | Cross Beam                 |
| 3    | MK71.03  | Side Support Beam for Cone |
| 4    | MK71.04  | Upright Post               |
| 5    | MK71.05  | Support Bar for Cone       |
| 6    | MK71.06  | Cone                       |
| 7    | MK71.07  | Handle                     |
| 8    | MK71.08  | Lower Plate (T-Shape)      |

| Item | Part No. | Description          |
|------|----------|----------------------|
| 9    | MK71.09  | Screw Set            |
| 10   | MK71.10  | Plastic End Cap      |
| 11   | MK71.11  | Castor (c/w Brake)   |
| 12   | MK71.12  | Castor               |
| 13   | MK71.13  | Threaded Knob        |
| 14   | NLN10.S  | Nyloc Nut M10 Zinc   |
| 15   | FWM10.S  | Flat Washer M10 Zinc |