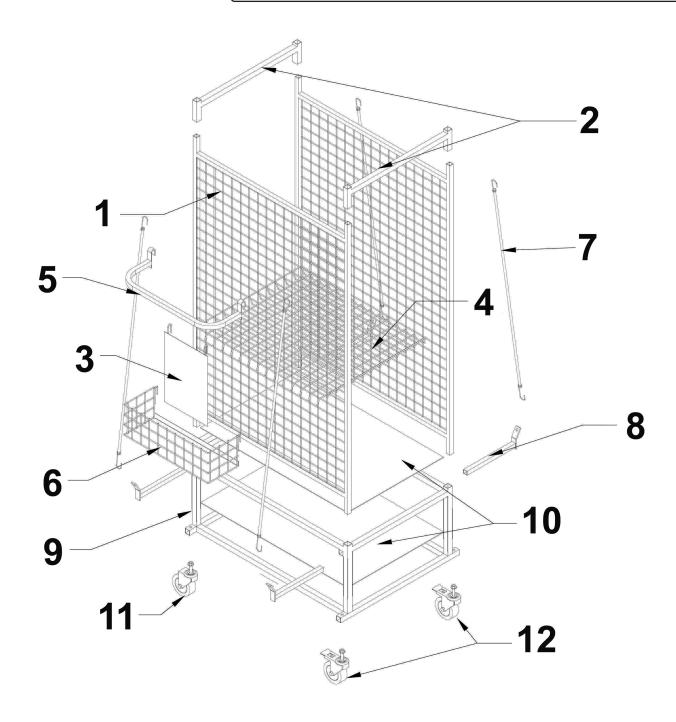

## **Professional Car Parts Trolley**

| Item | Part No. | Description           |
|------|----------|-----------------------|
| 1    | MK70.01  | Side Panel            |
| 2    | MK70.02  | Upper Support Bar     |
| 3    | MK70.03  | Support for Documents |
| 4    | MK70.04  | Upper Shelf           |
| 5    | MK70.05  | Handle                |
| 6    | MK70.06  | Parts Basket          |

| Item | Part No. | Description        |
|------|----------|--------------------|
| 7    | MK70.07  | Elastic Strap      |
| 8    | MK70.08  | Outer Support      |
| 9    | MK70.09  | Base Frame         |
| 10   | MK70.10  | MDF Board          |
| 11   | MK70.11  | Castor (c/w Brake) |
| 12   | MK70.12  | Castor             |