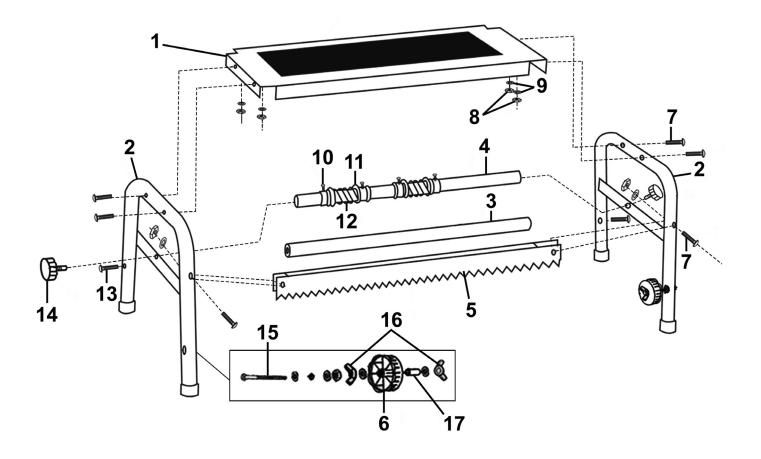

## Parts Information: Masking Paper Dispenser Step-Up 1 x 450mm Roll Model No: MK64.V2

| Item | Part No.   | Description                     | Qty |  |
|------|------------|---------------------------------|-----|--|
| 1    | MK64-V2-01 | Top Platform                    | 1   |  |
| 2    | MK64-V2-02 | Frame Side                      | 2   |  |
| 3    | MK64-V2-03 | Side Cross Bar                  | 1   |  |
| 4    | MK64-V2-04 | Paper Bar                       | 1   |  |
| 5    | MK64-V2-05 | Cutting Blade                   | 1   |  |
| 6    | MK64-V2-06 | Masking Tape Reel               | 2   |  |
| 7    | SS640.S    | Hex Head Set Screw M6 X 40 Zinc | 6   |  |
| 8    | SN6.S      | Steel Nut M6 Zinc               | 8   |  |
| 9    | FWM6.S     | Flat Washer M6 Zinc             | 12  |  |

| Item | Part No.   | Description                                    | Qty |
|------|------------|------------------------------------------------|-----|
| 10   | MK64-V2-10 | Paper Retainer Ring                            | 4   |
| 11   | MK64-V2-11 | Paper Retainer Washer                          | 4   |
| 12   | MK64-V2-12 | Paper Retainer Spring                          | 2   |
| 13   | SS840.S    | Hex Head Set Screw M8 X 40 Zinc                | 2   |
| 14   | MK64-V2-14 | Knob, Fixing Plastic, Threaded Male<br>Fitting | 2   |
| 15   | MK64-V2-15 | Hex Head Set Screw M6 X 100 Zinc               | 2   |
| 16   | SN6.SW     | Wing Nut M6 Zinc                               | 4   |
| 17   | MK64-V2-17 | Tube Sleeve                                    | 2   |