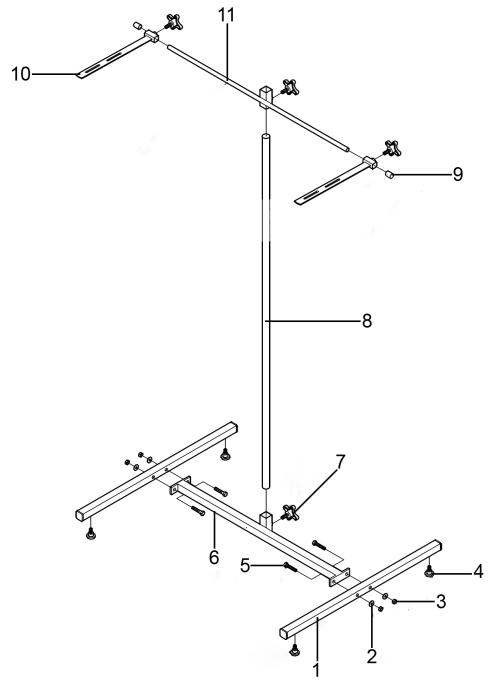

## **Spray Booth Stand** Model No: MK61

| Item | Part No. | Description         |
|------|----------|---------------------|
| 1    | MK61.01  | Side Frame          |
| 2    | FWM10.S  | Flat Washer M10     |
| 3    | MK61.03  | Nut 3/8"            |
| 4    | MK61.04  | Adjust Foot         |
| 5    | MK61.05  | Screw 3/8" x 1-1/2" |
| 6    | MK61.06  | Cross Tube, Bottom  |

| Item | Part No. | Description          |
|------|----------|----------------------|
| 7    | MK61.07  | Knob                 |
| 8    | MK61.08  | Upright Frame        |
| 9    | MK61.09  | End Plug             |
| 10   | MK61.10  | Support, Upright     |
| 11   | MK61.11  | Extension frame, Top |