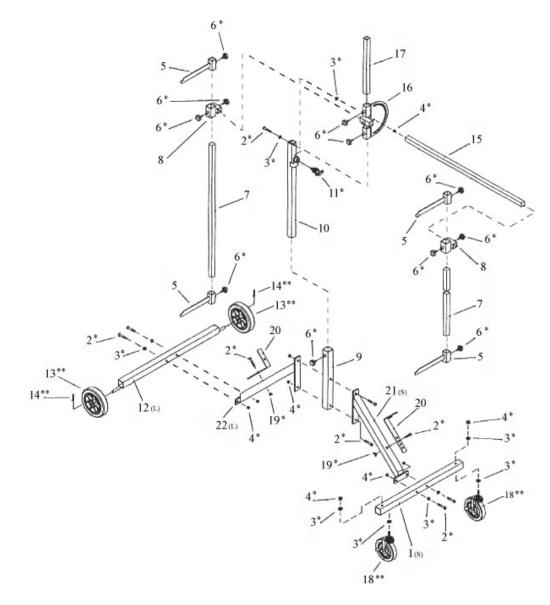

## Parts Information: Panel Stand - Door, Wing, Bonnet & **Bumper** Model No: MK51

| Item | Part No.  | Description                               |
|------|-----------|-------------------------------------------|
| 1    | MK51.01   | Side Leg (Base Tube)                      |
| 2    | MK51.02   | Screw                                     |
| *    | MK51.02A  | Screw Set (Includes 2,3,4,6,11,19,20)     |
| 3    | MK51.03   | Washer                                    |
| 4    | NLN38.UNC | Nyloc Nut 3/8" unc (Single)               |
| 5    | MK51.05   | Support For Upright (Set Tube)            |
| 6    | MK51.06   | Knob                                      |
| 7    | MK51.07   | Upright Frame,Side (Erect Tube)           |
| 8    | MK51.08   | Support For Upright (Set Tube)            |
| 9    | MK51.09   | Upright Frame Support (Bottom Erect Tube) |
| 10   | MK51.10   | Upright Frame (Top Erect Tube)            |
| 11   | MK51.11   | Lock Pin                                  |

| Item | Part No. | Description                             |
|------|----------|-----------------------------------------|
| 12   | MK51.12  | Side Leg (Base Tube)                    |
| 13   | MK51.13  | Wheel,Fixed (175x13x37)                 |
| **   | MK51.13A | Wheel Set                               |
| 14   | MK51.14  | Snap Ring                               |
| 15   | MK51.15  | Extension Frame (Cross Tube)            |
| 16   | MK51.16  | Adjustable Angle Bracket (Angular Disc) |
| 17   | MK51.17  | Extension Frame                         |
| 18   | MK51.18  | Wheel,Castor(W/Brake)(125x7x25x145)     |
| 19   | MK51.19  | Wing Nut                                |
| 20   | MK51.20  | Bracket (I Steel)                       |
| 21   | MK51.21  | Base Support (Obligue Tube)             |
| 22   | MK51.22  | Base Support (Obligue Tube)             |