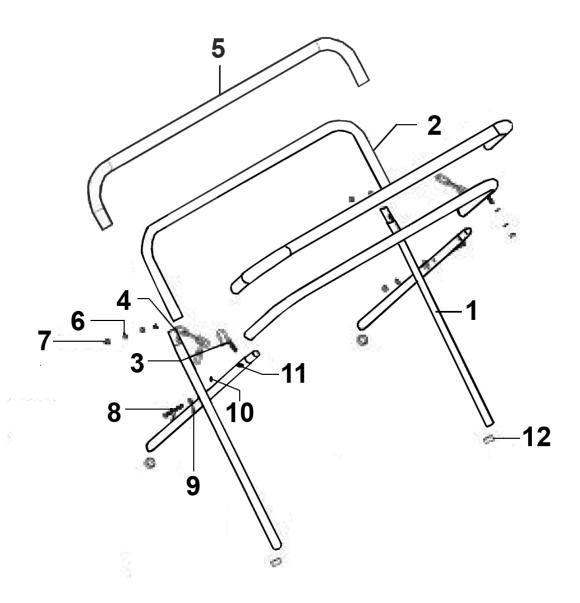

## Folding Panel Stand Model No: MK50.V3

| Item | Part No.   | Description        |
|------|------------|--------------------|
| 1    | MK50.V3-01 | Leg Tube           |
| 2    | MK50.V3-02 | Frame Top Tube     |
| 3    | MK54.V2-02 | Eye Hook           |
| 4    | MK50.V3-04 | ChainWith Eye Bolt |
| 5    | MK50.V3-05 | Foam Pad           |
| 6    | MK50.V3-06 | Washer 8x1.2mm     |

| Item | Part No.   | Description      |
|------|------------|------------------|
| 7    | MK50.V3-07 | Lock Nut M8      |
| 8    | MK50.V3-08 | Bolt M8x70mm     |
| 9    | MK50.V3-09 | Washer 10x1.2mm  |
| 10   | MK50.V3-10 | Washer 10x30x3mm |
| 11   | MK50.V3-11 | Lock nut M10     |
| 12   | MK54.V2-15 | End Cap 32mm     |