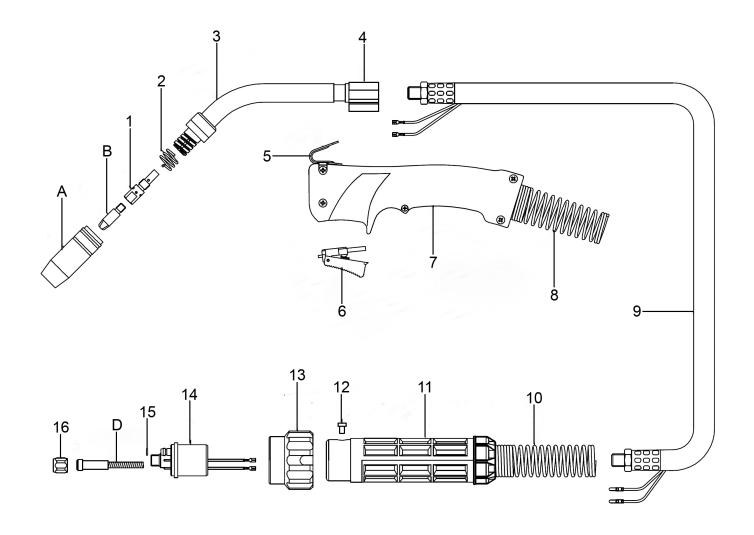

## **MIG Torch 4m Euro Connection MB25** Model No: MIG/N425

| Item | Part No. | Description                   |
|------|----------|-------------------------------|
| 1    | EC7001   | Tip Adaptor M6 x 35mm         |
| 2    | EF7211   | Spring, Nozzle                |
| 3    | EF7245   | Swanneck                      |
| 4    | EF1212   | Plastic Body                  |
| 5    | EG0001   | Hanger Hook                   |
| 6    | EJ0003   | Trigger                       |
| 7    | EH0101   | Handle                        |
| 8    | ES0101   | Spring, Cable Support (Front) |
| 9    | EL7030A  | Cable Assembly                |
| 10   | ES2201   | Spring, Cable Support (Rear)  |
| 11   | EH2201   | Back Handle                   |

| Item | Part No.  | Description                                       |
|------|-----------|---------------------------------------------------|
| 12   | MSP46.SB  | Machine Srew Pan Head Phillips M4 x 6mm,<br>Black |
| 13   | EP3001    | Nut, Gun Plug                                     |
| 14   | EU1001    | Adaptor, Central                                  |
| 15   | Q504010   | O-Ring                                            |
| 16   | EU1011    | Nut M10 x 1mm                                     |
| Α    | MIG915    | Nozzle (Pack of 2)                                |
| В    | MIG918    | Contact Tip 1mm (Pack of 5)                       |
| D    | ER3212-3A | Steel Liner                                       |
|      | MIG917    | Contact Tip 0.8mm (Pack of 5)(Not Shown)          |
|      | MIG919    | Contact Tip 1.2mm (Pack of 5)(Not Shown)          |