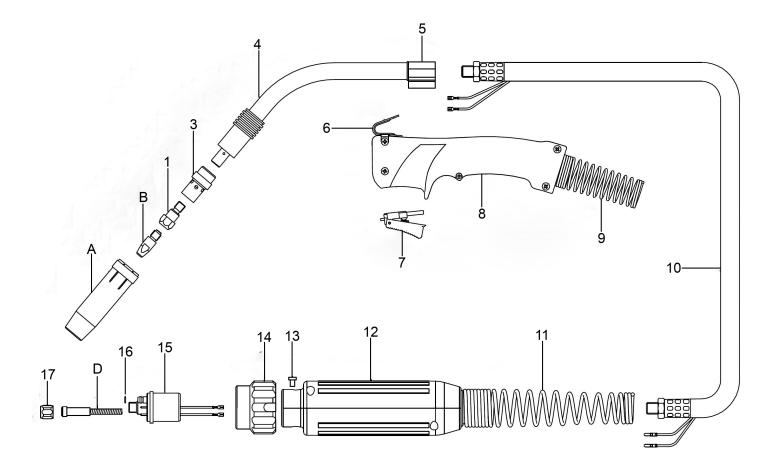

## Parts Information: **MIG Torch 3m Euro Connection MB36** Model No: MIG/N336

| Item | Part No. | Description                   |
|------|----------|-------------------------------|
| 1    | EC3001   | Tip Adaptor M8 x 28mm         |
| 3    | ED3001   | Ceramic Diffuser              |
| 4    | EF3250   | Swanneck                      |
| 5    | EF1212   | Body                          |
| 6    | EG0001   | Hanger Hook                   |
| 7    | EJ0003   | Trigger                       |
| 8    | EH0101   | Handle                        |
| 9    | ES0101   | Spring, Cable Support (Front) |
| 10   | EL3030   | Cable Assembly                |
| 11   | HDS0202  | Spring, Cable Support (Rear)  |

| Item | Part No. | Description                                        |
|------|----------|----------------------------------------------------|
| 12   | HDH0202  | Back Handle                                        |
| 13   | MSP46.SB | Machine Screw Pan Head Phillips M4 x 6mm,<br>Black |
| 14   | EP3001   | Nut, Gun Plug                                      |
| 15   | EU1001   | Adaptor, Central                                   |
| 16   | Q504010  | O-Ring                                             |
| 17   | EU1011   | Nut M10 x 1mm                                      |
| А    | MIG924   | Nozzle (Pack of 2)                                 |
| В    | MIG919   | Contact Tip 1.2mm (Pack of 5)                      |
| D    | ER3212-3 | Steel Liner                                        |
|      | MIG918   | Contact Tip 1mm (Pack of 5) (Not Shown)            |