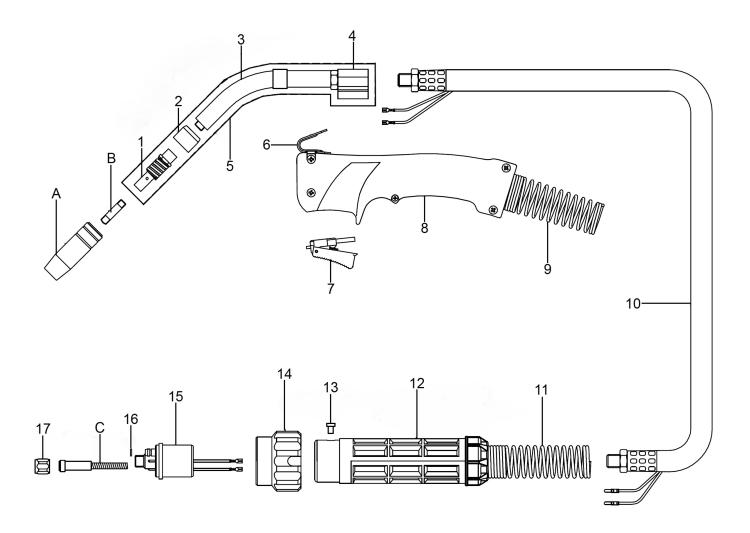

## **MIG Torch 3m Euro Connection MB15** Model No: MIG/N315

| Item | Part No. | Description                   |
|------|----------|-------------------------------|
| 1    | ED1001   | Diffuser                      |
| 2    | EF1011   | Head Insulator                |
| 3    | EF1211   | Insulator Tube                |
| 4    | EF1212   | Body                          |
| 5    | EF1245   | Swanneck                      |
| 6    | EG0001   | Hanger Hook                   |
| 7    | EJ0003   | Trigger                       |
| 8    | EH0101   | Handle                        |
| 9    | ES0101   | Spring, Cable Support (Front) |
| 10   | EL1030   | Cable Assembly                |
| 11   | ES2201   | Spring, Cable Support (Rear)  |

| Item | Part No. | Description                               |
|------|----------|-------------------------------------------|
| 12   | EH2201   | Back Handle                               |
| 13   | MSP46.SB | Pan Head Machine Screw M4 x 6mm, Black    |
| 14   | EP2001   | Nut, Gun Plug                             |
| 15   | EU1002   | Adaptor, Central                          |
| 16   | Q504010  | O-Ring                                    |
| 17   | EU1011   | Nut M10 x 1mm                             |
| Α    | MIG955   | Nozzle (Pack of 3)                        |
| В    | MIG957   | Contact Tip 0.8mm (Pack of 5)             |
| С    | ER2210-3 | Liner, Steel                              |
|      | MIG956   | Contact Tip 0.6mm (Pack of 5) (Not Shown) |
|      | MIG912   | Contact Tip 1mm (Pack of 2) (Not Shown)   |